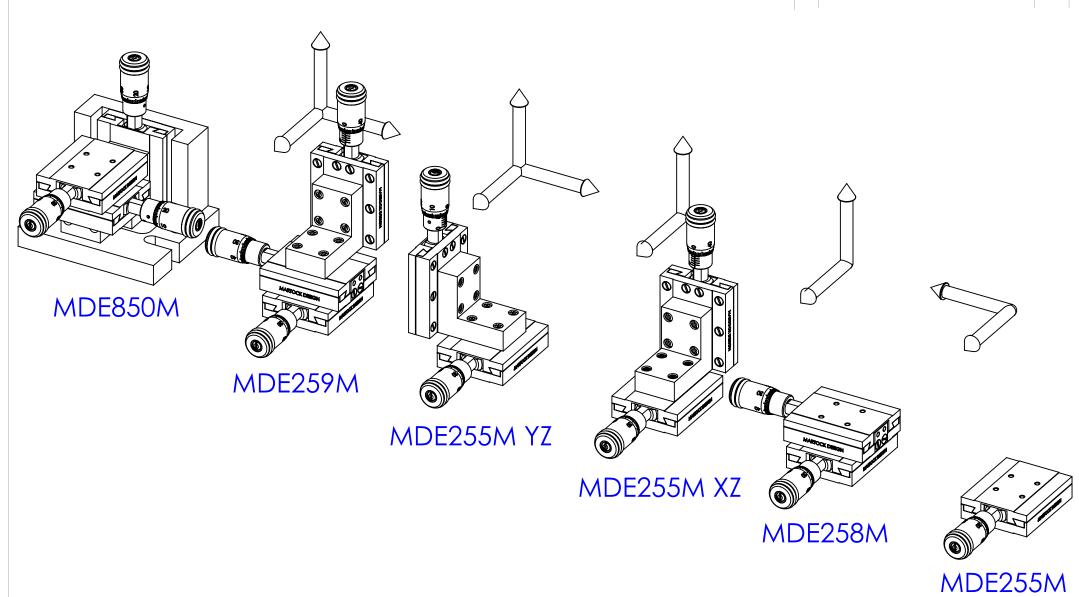

## AUTHOR GW 09/06/2010 CHECKED - - MATERIAL CALCULATION CAND DATE CHECKED - - - MATERIAL

10mm TRAVEL DOVETAIL SLIDES

A4 DWG. NO. MDE255M SERIES

DO NOT SCALE DRAWING SCALE:2:3 THIRD ANGLE PROJECTION