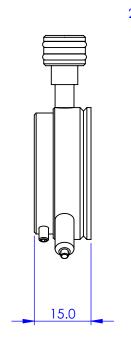

## Elliot Scientific

CENTRING MOUNT
SIZE A4 DWG. NO. MDE250-S-15

SCALE:1:1

THIRD ANGLE PROJECTION SHEET 1 OF 1