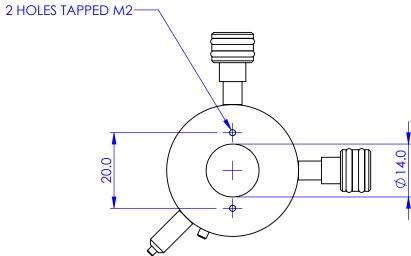

## Elliot Scientific

CENTRING MOUNT
SIZE A4 DWG. NO. MDE250-S-15

SCALE:1:1

THIRD ANGLE PROJECTION SHEET 1 OF 1