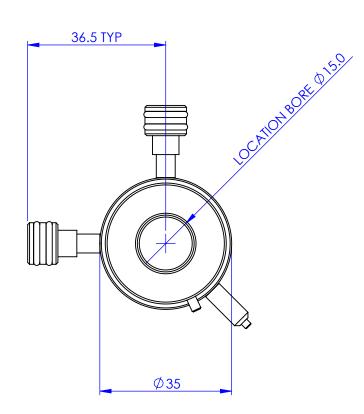

## Elliot Scientific

CENTRING MOUNT
SIZE A4 DWG. NO. MDE250-S-15

SCALE:1:1

THIRD ANGLE PROJECTION SHEET 1 OF 1