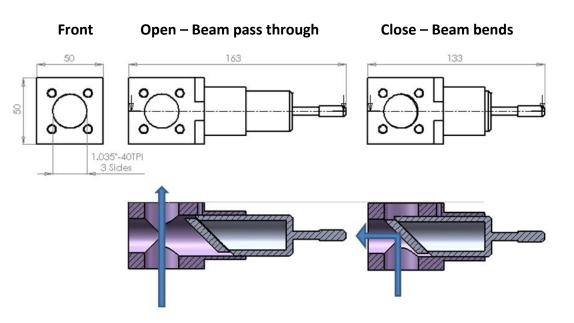

# **Mechanical Drawings**

**Main Office**Phone: +972-72-2500097
Fax: +972-72-2500096

sales@prizmatix.com

**European Sales Office** 

Phone: +44-(0)77-9172-9592 Fax: +44-(0)20-7681-2977

sales.europe@prizmatix.com