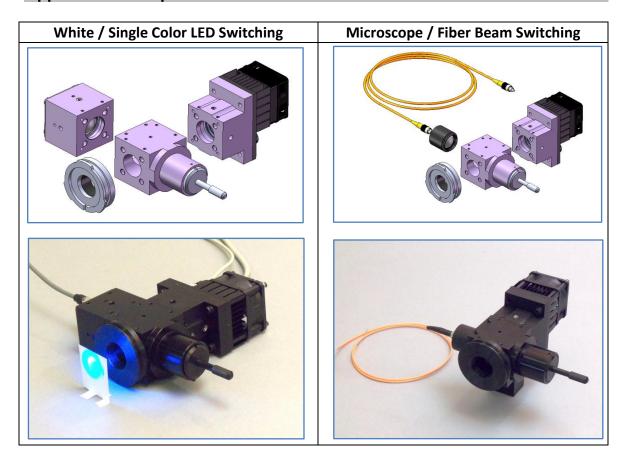

Alternatively, the Beam Switcher is useful for assembling White LED and single color LED at fluorescence microscopes. Please see below for application examples.

# **Application Examples**