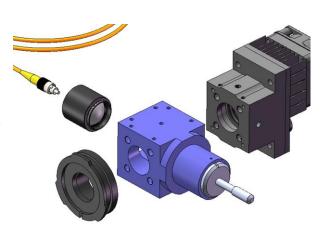

### Introduction

The Beam Switcher accessory allows **LFDs** installed Prizmatix microscope to be used either for the microscope epi-fluorescence illumination or for illuminating via a fiberoptic Especially useful for in situ probe. Optogenetics studies, the Beam switcher saves cost and space, yet enables maximum flexibility in experiment design.

Alternatively, the Beam Switcher is useful for assembling White LED and single color LED at fluorescence microscopes. Please see below for application examples.

# **Key Features**

- Assembles directly on the microscope epi-fluorescence illumination port.
- Modular adapters for all major microscopes brands.
- Accepts all types of Prizmatix UHP-Mic-LED, VHP-Mic-LED, Mic-LED products.
- Accepts all types of multimode optical fibers.