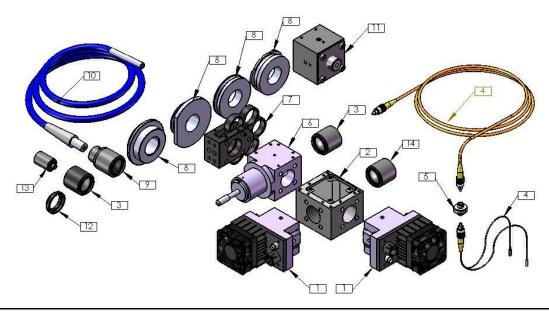

# **Optional Accessories**

### Filter Wheel:

The UHP-Mic-LED can equipped with a 6 positions filter wheel at the beam output. This accessory is especially useful for UHP-Mic-LED-White light source. Please see video clip <a href="http://www.youtube.com/watch?v=iv7dlwLHaUE&feature=plcp">http://www.youtube.com/watch?v=iv7dlwLHaUE&feature=plcp</a> at time 1:58 for detailes.

# **Fiber Coupler Adaptor:**

The UHP-Mic-LED can be easily changed from direct microscope coupling to fiber coupled LED configuration by means of Fiber Coupler Adaptor (SMA, CF or ST connector). This adaptor can be easily assembled by a user on the Mic-LED output. Please see video clip <a href="http://www.youtube.com/watch?v=iv7dlwLHaUE">http://www.youtube.com/watch?v=iv7dlwLHaUE</a> for more details.

### **Liquid Light Guide Adaptor:**

The Microscope-LED can be easily changed from direct microscope coupling to Liquid Light Gide coupled LED configuration by means of LLGA Adaptor. This adaptor can be easily assembled by a user on the Mic-LED output. Please see video clip <a href="http://www.youtube.com/watch?v=iv7dlwLHaUE">http://www.youtube.com/watch?v=iv7dlwLHaUE</a> for more details.

#### **Collimator:**

The output from optical fiber is divergent according to fiber NA. In order to reduce the divergence angle a collimator module can be used. Prizmatix collimator was especially designed to fit thick core high NA Polymer Optical Fibers. See more info at <a href="http://prizmatix.com/docs/collimator.cfm">http://prizmatix.com/docs/collimator.cfm</a>

### **Fiber Bundles:**

To combine outputs of multiple LEDs a Y-shaped fiber bundle with two or more input branches can be used. Prizmatix can help to configure and build custom fiber bundles for specific applications. See more info at: