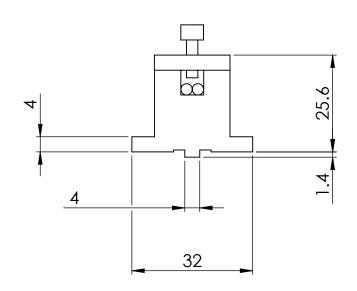

MDE701 (FERRULES  $\emptyset$  1.0mm TO  $\emptyset$  2.0mm)

| PROPRIETARY AND CONFIDENTIAL     |
|----------------------------------|
| COPYRIGHT ELLIOT SCIENTIFIC Ltd. |

THE INFORMATION CONTAINED IN THIS DRAWING IS THE SOLE PROPERTY OF ELLIOT SCIENTIFIC LTD. REPRODUCTION IN PART OR AS A WHOLE WITHOUT WRITTEN PERMISSION IS PROHIBITED.

DIMENSIONS ARE IN mm
GENERAL TOLERANCES: ± 0.1
ANGULAR TOLERANCES: ±
SURFACE FINISH:
ALL BURRS, SHARP EDGES
AND CORNERS TO BE
REMOVED

|   |          | NAME    | DATE           |               |     |                        |              |
|---|----------|---------|----------------|---------------|-----|------------------------|--------------|
|   | AUTHOR   | GW      | 09/08/2010     |               | lia | t Scientific           |              |
|   | CHECKED  |         |                |               | IIU |                        |              |
|   | MATERIAL |         |                |               |     |                        |              |
| , |          |         |                | TITLE         |     |                        |              |
| 1 |          |         |                |               |     |                        |              |
|   | FINISH   |         | FERRULE HOLDER |               |     |                        |              |
|   |          |         |                | SIZE DWG. NO. |     |                        |              |
|   |          |         |                | A4            |     | MDE701                 |              |
|   |          |         |                |               |     | =                      |              |
|   | DO NOT   | SCALE I | DRAWING        | SCALE:1       | :1  | THIRD ANGLE PROJECTION | SHEET 1 OF 1 |
|   |          |         |                |               |     |                        |              |