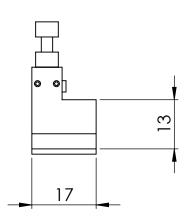

MDE701 (FERRULES  $\emptyset$  1.0mm TO  $\emptyset$  2.0mm)

| PROPRIETARY AND CONFIDENTIAL     |
|----------------------------------|
| COPYRIGHT ELLIOT SCIENTIFIC Ltd. |

THE INFORMATION CONTAINED IN THIS DRAWING IS THE SOLE PROPERTY OF ELLIOT SCIENTIFIC LTD. REPRODUCTION IN PART OR AS A WHOLE WITHOUT WRITTEN PERMISSION IS PROHIBITED.

DIMENSIONS ARE IN mm
GENERAL TOLERANCES: ± 0.1
ANGULAR TOLERANCES: ±
SURFACE FINISH:
ALL BURRS, SHARP EDGES
AND CORNERS TO BE
REMOVED

|   |          | NAME    | DATE           |               |     |                        |              |
|---|----------|---------|----------------|---------------|-----|------------------------|--------------|
|   | AUTHOR   | GW      | 09/08/2010     |               | lia | t Scientific           |              |
|   | CHECKED  |         |                |               | IIU |                        |              |
|   | MATERIAL |         |                |               |     |                        |              |
| , |          |         |                | TITLE         |     |                        |              |
| 1 |          |         |                |               |     |                        |              |
|   | FINISH   |         | FERRULE HOLDER |               |     |                        |              |
|   |          |         |                | SIZE DWG. NO. |     |                        |              |
|   |          |         |                | A4            |     | MDE701                 |              |
|   |          |         |                |               |     | =                      |              |
|   | DO NOT   | SCALE I | DRAWING        | SCALE:1       | :1  | THIRD ANGLE PROJECTION | SHEET 1 OF 1 |
|   |          |         |                |               |     |                        |              |