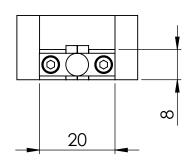

MDE701 (FERRULES  $\emptyset$  1.0mm TO  $\emptyset$  2.0mm)

| PROPRIETARY AND CONFIDENTIAL     |
|----------------------------------|
| COPYRIGHT ELLIOT SCIENTIFIC Ltd. |

THE INFORMATION CONTAINED IN THIS DRAWING IS THE SOLE PROPERTY OF ELLIOT SCIENTIFIC LTD. REPRODUCTION IN PART OR AS A WHOLE WITHOUT WRITTEN PERMISSION IS PROHIBITED.

DIMENSIONS ARE IN mm
GENERAL TOLERANCES: ± 0.1
ANGULAR TOLERANCES: ±
SURFACE FINISH:
ALL BURRS, SHARP EDGES
AND CORNERS TO BE
REMOVED

|   |          | NAME    | DATE           |               |     |                        |              |
|---|----------|---------|----------------|---------------|-----|------------------------|--------------|
|   | AUTHOR   | GW      | 09/08/2010     |               | lia | t Scientific           |              |
|   | CHECKED  |         |                |               | IIU |                        |              |
|   | MATERIAL |         |                |               |     |                        |              |
| , |          |         |                | TITLE         |     |                        |              |
| 1 |          |         |                |               |     |                        |              |
|   | FINISH   |         | FERRULE HOLDER |               |     |                        |              |
|   |          |         |                | SIZE DWG. NO. |     |                        |              |
|   |          |         |                | A4            |     | MDE701                 |              |
|   |          |         |                |               |     | =                      |              |
|   | DO NOT   | SCALE I | DRAWING        | SCALE:1       | :1  | THIRD ANGLE PROJECTION | SHEET 1 OF 1 |
|   |          |         |                |               |     |                        |              |