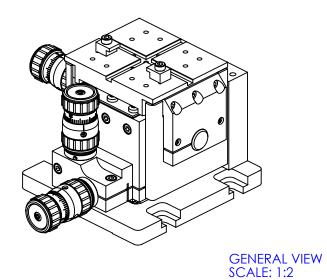

DIMENSIONS ARE IN MM
GENERAL TOLERANCES: ± 0.1
ANGULAR TOLERANCES: ±
SURFACE FINISH:
ALL BURRS, SHARP EDGES
AND CORNERS TO BE
REMOVED

|  | AUTHOR                      | GW | 30/06/2010 | Œ                                      | lio | t Scientific           |              |
|--|-----------------------------|----|------------|----------------------------------------|-----|------------------------|--------------|
|  | CHECKED                     |    |            | (                                      |     |                        |              |
|  | FINISH DO NOT SCALE DRAWING |    |            | FLEXURE STAGE  SIZE A4 DWG. NO. MDE122 |     |                        |              |
|  |                             |    |            | SCALE:1:2                              |     | THIRD ANGLE PROJECTION | SHEET 1 OF 1 |