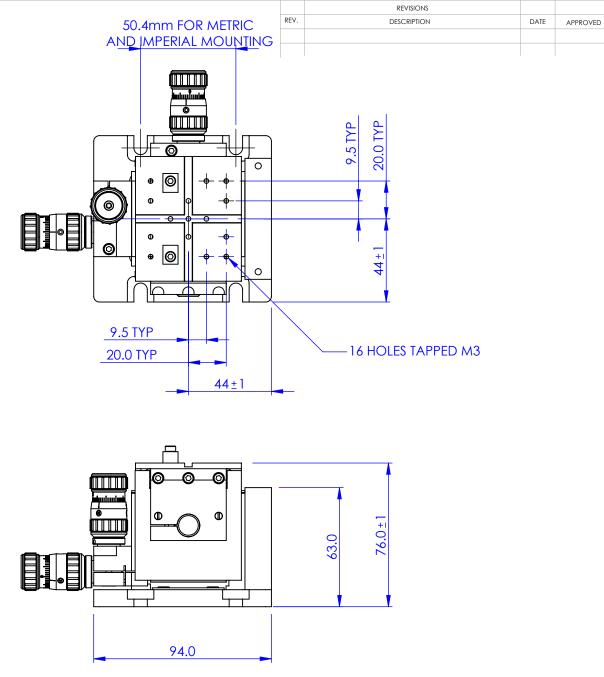

DIMENSIONS ARE IN MM
GENERAL TOLERANCES: ± 0.1
ANGULAR TOLERANCES: ±
SURFACE FINISH:
ALL BURRS, SHARP EDGES
AND CORNERS TO BE
REMOVED

|  | AUTHOR                      | GW | 30/06/2010 | Œ                                      | lio | t Scientific           |              |
|--|-----------------------------|----|------------|----------------------------------------|-----|------------------------|--------------|
|  | CHECKED                     |    |            | (                                      |     |                        |              |
|  | FINISH DO NOT SCALE DRAWING |    |            | FLEXURE STAGE  SIZE A4 DWG. NO. MDE122 |     |                        |              |
|  |                             |    |            | SCALE:1:2                              |     | THIRD ANGLE PROJECTION | SHEET 1 OF 1 |