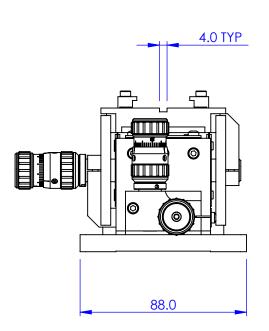

DIMENSIONS ARE IN MM
GENERAL TOLERANCES: ± 0.1
ANGULAR TOLERANCES: ±
SURFACE FINISH:
ALL BURRS, SHARP EDGES
AND CORNERS TO BE
REMOVED

|  | AUTHOR                      | GW | 30/06/2010 | Œ                                      | lio | t Scientific           |              |
|--|-----------------------------|----|------------|----------------------------------------|-----|------------------------|--------------|
|  | CHECKED                     |    |            | (                                      |     |                        |              |
|  | FINISH DO NOT SCALE DRAWING |    |            | FLEXURE STAGE  SIZE A4 DWG. NO. MDE122 |     |                        |              |
|  |                             |    |            | SCALE:1:2                              |     | THIRD ANGLE PROJECTION | SHEET 1 OF 1 |