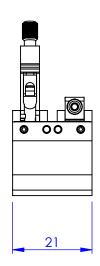

DIMENSIONS ARE IN mm
GENERAL TOLERANCES: ± 0.1
ANGULAR TOLERANCES: ±
SURFACE FINISH:
ALL BURRS, SHARP EDGES
AND CORNERS TO BE
REMOVED

| ı                    |         | NAME | DATE       |                    |                         |              |  |  |
|----------------------|---------|------|------------|--------------------|-------------------------|--------------|--|--|
|                      | AUTHOR  | GW   | 09/08/2010 |                    | lio                     | t Scientific |  |  |
|                      | CHECKED |      | -          |                    |                         |              |  |  |
| MATERIAL             |         |      |            |                    |                         |              |  |  |
|                      |         |      |            | TITLE              |                         |              |  |  |
|                      |         |      |            |                    |                         |              |  |  |
|                      | FINISH  |      |            |                    | DOUBLE 'V' FIBRE HOLDER |              |  |  |
|                      |         |      | SIZE       | DWG                | 6. NO.                  |              |  |  |
|                      |         |      |            | A4 DWG. NO. MDE710 |                         |              |  |  |
|                      |         |      |            | ~~                 |                         |              |  |  |
| DO NOT SCALE DRAWING |         |      | SCALE:1:1  |                    | THIRD ANGLE PROJECTION  | SHEET 1 OF 1 |  |  |
|                      |         |      |            |                    |                         |              |  |  |