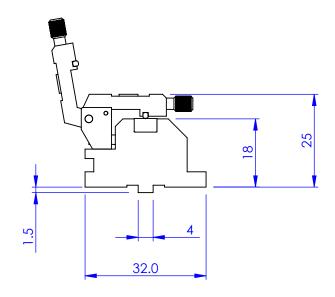

DIMENSIONS ARE IN mm
GENERAL TOLERANCES: ± 0.1
ANGULAR TOLERANCES: ±
SURFACE FINISH:
ALL BURRS, SHARP EDGES
AND CORNERS TO BE
REMOVED

| ı                    |         | NAME | DATE       |                    |                         |              |  |  |
|----------------------|---------|------|------------|--------------------|-------------------------|--------------|--|--|
|                      | AUTHOR  | GW   | 09/08/2010 |                    | lio                     | t Scientific |  |  |
|                      | CHECKED |      | -          |                    |                         |              |  |  |
| MATERIAL             |         |      |            |                    |                         |              |  |  |
|                      |         |      |            | TITLE              |                         |              |  |  |
|                      |         |      |            |                    |                         |              |  |  |
|                      | FINISH  |      |            |                    | DOUBLE 'V' FIBRE HOLDER |              |  |  |
|                      |         |      | SIZE       | DWG                | 6. NO.                  |              |  |  |
|                      |         |      |            | A4 DWG. NO. MDE710 |                         |              |  |  |
|                      |         |      |            | ~~                 |                         |              |  |  |
| DO NOT SCALE DRAWING |         |      | SCALE:1:1  |                    | THIRD ANGLE PROJECTION  | SHEET 1 OF 1 |  |  |
|                      |         |      |            |                    |                         |              |  |  |