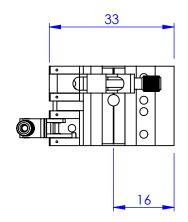

DIMENSIONS ARE IN mm
GENERAL TOLERANCES: ± 0.1
ANGULAR TOLERANCES: ±
SURFACE FINISH:
ALL BURRS, SHARP EDGES
AND CORNERS TO BE
REMOVED

| ı                    |         | NAME | DATE       |                    |                         |              |  |  |
|----------------------|---------|------|------------|--------------------|-------------------------|--------------|--|--|
|                      | AUTHOR  | GW   | 09/08/2010 |                    | lio                     | t Scientific |  |  |
|                      | CHECKED |      | -          |                    |                         |              |  |  |
| MATERIAL             |         |      |            |                    |                         |              |  |  |
|                      |         |      |            | TITLE              |                         |              |  |  |
|                      |         |      |            |                    |                         |              |  |  |
|                      | FINISH  |      |            |                    | DOUBLE 'V' FIBRE HOLDER |              |  |  |
|                      |         |      | SIZE       | DWG                | 6. NO.                  |              |  |  |
|                      |         |      |            | A4 DWG. NO. MDE710 |                         |              |  |  |
|                      |         |      |            | ~~                 |                         |              |  |  |
| DO NOT SCALE DRAWING |         |      | SCALE:1:1  |                    | THIRD ANGLE PROJECTION  | SHEET 1 OF 1 |  |  |
|                      |         |      |            |                    |                         |              |  |  |