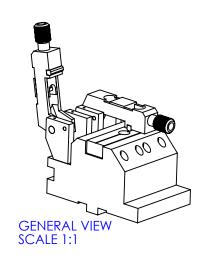

DIMENSIONS ARE IN mm
GENERAL TOLERANCES: ± 0.1
ANGULAR TOLERANCES: ±
SURFACE FINISH:
ALL BURRS, SHARP EDGES
AND CORNERS TO BE
REMOVED

| ı                    |         | NAME | DATE       |                    |                         |              |  |  |
|----------------------|---------|------|------------|--------------------|-------------------------|--------------|--|--|
|                      | AUTHOR  | GW   | 09/08/2010 |                    | lio                     | t Scientific |  |  |
|                      | CHECKED |      | -          |                    |                         |              |  |  |
| MATERIAL             |         |      |            |                    |                         |              |  |  |
|                      |         |      |            | TITLE              |                         |              |  |  |
|                      |         |      |            |                    |                         |              |  |  |
|                      | FINISH  |      |            |                    | DOUBLE 'V' FIBRE HOLDER |              |  |  |
|                      |         |      | SIZE       | DWG                | 6. NO.                  |              |  |  |
|                      |         |      |            | A4 DWG. NO. MDE710 |                         |              |  |  |
|                      |         |      |            | ~~                 |                         |              |  |  |
| DO NOT SCALE DRAWING |         |      | SCALE:1:1  |                    | THIRD ANGLE PROJECTION  | SHEET 1 OF 1 |  |  |
|                      |         |      |            |                    |                         |              |  |  |