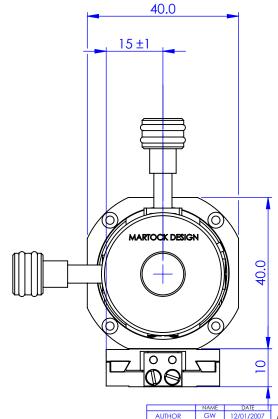

## Elliot Scientific GW 12/01/2007 CHECKED MATERIAL STAINLESS STEEL.

XYZ MICROPOSITIONER

**MDE257** ^^A4 DO NOT SCALE DRAWING SCALE:1:1

THIRD ANGLE PROJECTION

SHEET 1 OF 1