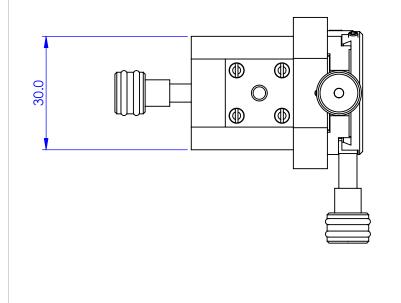

## Elliot Scientific GW 12/01/2007 CHECKED MATERIAL STAINLESS STEEL.

XYZ MICROPOSITIONER

**MDE257** ^^A4 DO NOT SCALE DRAWING SCALE:1:1

THIRD ANGLE PROJECTION

SHEET 1 OF 1