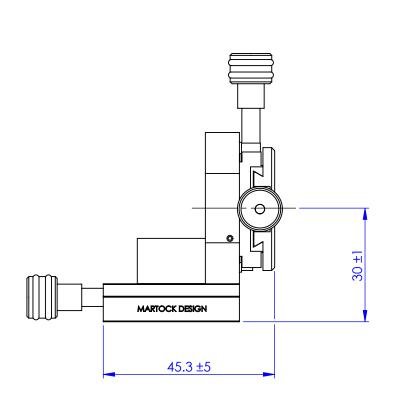

## Elliot Scientific GW 12/01/2007 CHECKED MATERIAL STAINLESS STEEL.

XYZ MICROPOSITIONER

**MDE257** ^^A4 DO NOT SCALE DRAWING SCALE:1:1

THIRD ANGLE PROJECTION

SHEET 1 OF 1