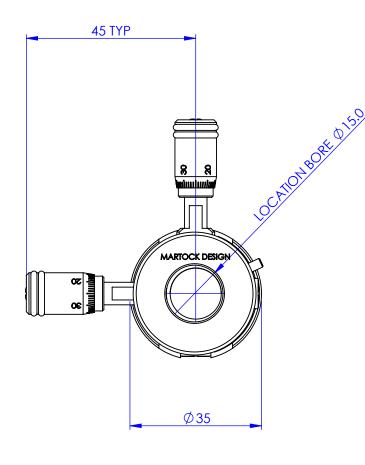

DIMENSIONS ARE IN mm GENERAL TOLERANCES: ± 0.1 ANGULAR TOLERANCES: ± SURFACE FINISH: ALL BURRS, SHARP EDGES AND CORNERS TO BE REMOVED

## AUTHOR GW 25/05/2010 CHECKED - - MATERIAL CTANNAL FOR CATEFORM

STAINLESS STEEL
AL. ALLOY/AL. BRONZE

FINISH -- PRECISION XY MICROPOSITIONER

SIZE A4 DWG. NO. MDE251M-15

SHEET 1 OF 1

DO NOT SCALE DRAWING SCALE:1:1 THIRD ANGLE PROJECTION