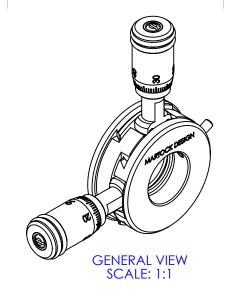

## AUTHOR GW 25/05/2010 CHECKED - - MATERIAL CTANNAL FOR CATEFORM

STAINLESS STEEL
AL. ALLOY/AL. BRONZE

FINISH -- PRECISION XY MICROPOSITIONER

SIZE A4 DWG. NO. MDE251M-15

SHEET 1 OF 1

DO NOT SCALE DRAWING SCALE:1:1 THIRD ANGLE PROJECTION