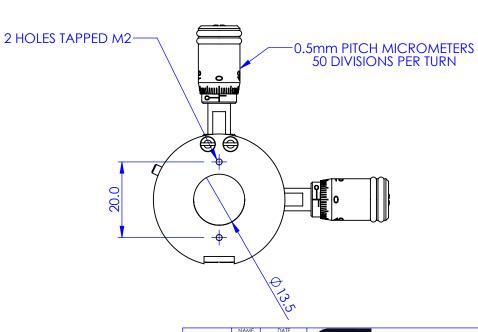

DIMENSIONS ARE IN mm GENERAL TOLERANCES: ± 0.1 ANGULAR TOLERANCES: ± SURFACE FINISH: ALL BURRS, SHARP EDGES AND CORNERS TO BE REMOVED

## AUTHOR GW 25/05/2010 CHECKED - - MATERIAL CTANNAL FOR CATEFORM

STAINLESS STEEL
AL. ALLOY/AL. BRONZE

FINISH -- PRECISION XY MICROPOSITIONER

SIZE A4 DWG. NO. MDE251M-15

SHEET 1 OF 1

DO NOT SCALE DRAWING SCALE:1:1 THIRD ANGLE PROJECTION