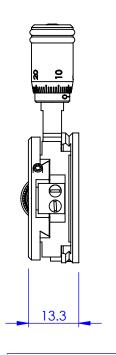

DIMENSIONS ARE IN mm GENERAL TOLERANCES: ± 0.1 ANGULAR TOLERANCES: ± SURFACE FINISH: ALL BURRS, SHARP EDGES AND CORNERS TO BE REMOVED

## AUTHOR GW 25/05/2010 CHECKED - - MATERIAL CTANNAL FOR CATEFORM

STAINLESS STEEL
AL. ALLOY/AL. BRONZE

FINISH -- PRECISION XY MICROPOSITIONER

SIZE A4 DWG. NO. MDE251M-15

SHEET 1 OF 1

DO NOT SCALE DRAWING SCALE:1:1 THIRD ANGLE PROJECTION