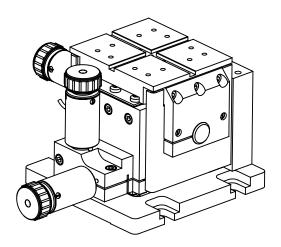

GENERAL VIEW SCALE: 1:2





## PROPRIETARY AND CONFIDENTIAL COPYRIGHT ELLIOT SCIENTIFIC Ltd.

THE INFORMATION CONTAINED IN THIS DRAWING IS THE SOLE PROPERTY OF ELLIOT SCIENTIFIC LTD. REPRODUCTION IN PART OR AS A WHOLE WITHOUT WRITTEN PERMISSION IS PROHIBITED.

DIMENSIONS ARE IN mm
GENERAL TOLERANCES: ± 0.1
ANGULAR TOLERANCES: ±
SURFACE FINISH:
ALL BURRS, SHARP EDGES
AND CORNERS TO BE
REMOVED

|                      |         | TANGET | DAIL            |               |     |                        |              |
|----------------------|---------|--------|-----------------|---------------|-----|------------------------|--------------|
|                      | AUTHOR  | GW     | 30/06/2010      | /cII          | lia | t Scientific           |              |
|                      | CHEC