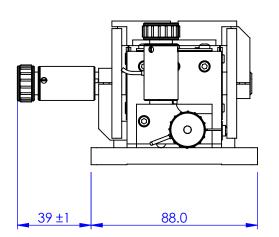

GENERAL VIEW SCALE: 1:2





## PROPRIETARY AND CONFIDENTIAL COPYRIGHT ELLIOT SCIENTIFIC Ltd.

THE INFORMATION CONTAINED IN THIS DRAWING IS THE SOLE PROPERTY OF ELLIOT SCIENTIFIC LTD. REPRODUCTION IN PART OR AS A WHOLE WITHOUT WRITTEN PERMISSION IS PROHIBITED.

DIMENSIONS ARE IN mm
GENERAL TOLERANCES: ± 0.1
ANGULAR TOLERANCES: ±
SURFACE FINISH:
ALL BURRS, SHARP EDGES
AND CORNERS TO BE
REMOVED

|                      |         | TANGET | DAIL            |               |     |                        |              |
|----------------------|---------|--------|-----------------|---------------|-----|------------------------|--------------|
|                      | AUTHOR  | GW     | 30/06/2010      | /cII          | lia | t Scientific           |              |
|                      | CHECKED |        | -