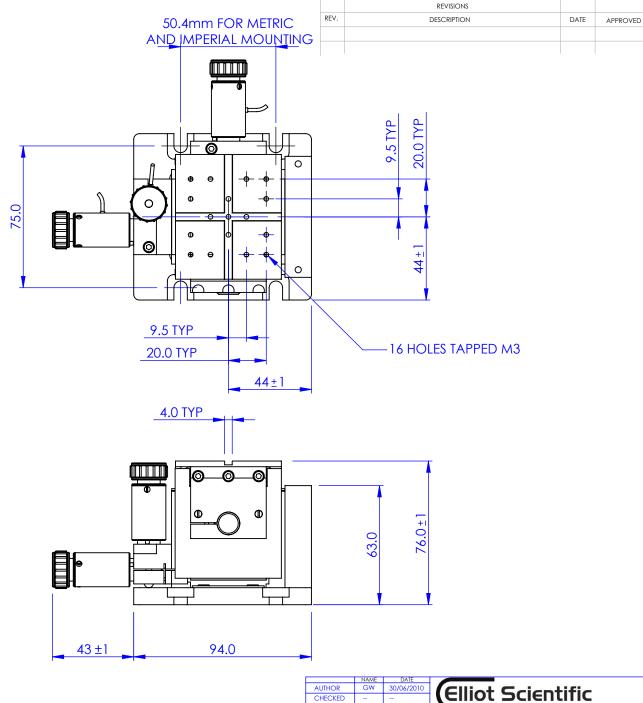

GENERAL VIEW SCALE: 1:2

DIMENSIONS ARE IN mm
GENERAL TOLERANCES: ± 0.1
ANGULAR TOLERANCES: ±
SURFACE FINISH:
ALL BURRS, SHARP EDGES
AND CORNERS TO BE
REMOVED

|                      |         | TANGET | DAIL            |               |     |                        |              |
|----------------------|---------|--------|-----------------|---------------|-----|------------------------|--------------|
|                      | AUTHOR  | GW     | 30/06/2010      | /cII          | lia | t Scientific           |              |
|                      | CHECKED |        | -               |               |     |                        |              |
| MATERIAL             |         |        |                 | TITLE         |     |                        |              |
|                      |         |        |                 | TITLE         |     |                        |              |
|                      |         |        |                 | FLEXURE STAGE |     |                        |              |
| FINISH<br>           |         |        |                 |               |     |                        |              |
|                      |         |        | DWG. NO. MDE123 |               |     |                        |              |
|                      |         |        |                 | A4            |     | MDETZS                 |              |
| DO NOT SCALE DRAWING |         |        |                 | SCALE:1       | :2  | THIRD ANGLE PROJECTION | SHEET 1 OF 1 |