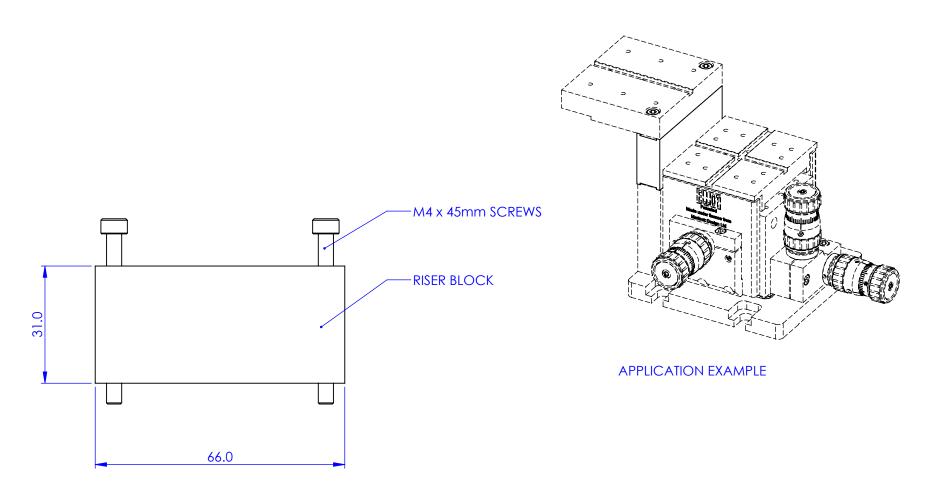

DIMENSIONS ARE IN mm
GENERAL TOLERANCES: ± 0.1
ANGULAR TOLERANCES: ±
SURFACE FINISH:
ALL BURRS, SHARP EDGES
AND CORNERS TO BE
REMOVED

## AUTHOR GW 12/07/2010 CHECKED - MATERIAL - FINISH - FINISH - SIZE A4 DWG. NO. MDE190

THIRD ANGLE PROJECTION

SHEET 1 OF 1

SCALE:1:1

DO NOT SCALE DRAWING