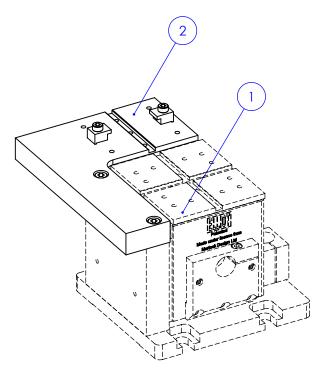

| PART NO. | ITEM NO. | QTY | DESCRIPTION            |
|----------|----------|-----|------------------------|
| MDE330   | 1        | 1   | XYZ FLEXURE STAGE      |
| MDE149   | 2        | 1   | SIDE PLATFORM ASSEMBLY |

## NB FLEXURE STAGE NOT INCLUDED

GENERAL VIEW SCALE: 1:2

|      | REVISIONS   |      |          |
|------|-------------|------|----------|
| REV. | DESCRIPTION | DATE | APPROVED |
|      |             |      |          |
|      |             |      |          |