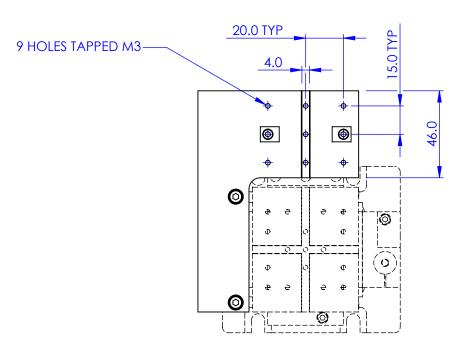

DIMENSIONS ARE IN mm
GENERAL TOLERANCES: ± 0.1
ANGULAR TOLERANCES: ±
SURFACE FINISH:
ALL BURRS, SHARP EDGES
AND CORNERS TO BE
REMOVED

|                      | AUTHOR   | NAME<br>GW | DATE<br>18/10/2005 |                        |              |              |  |  |  |
|----------------------|----------|------------|--------------------|------------------------|--------------|--------------|--|--|--|
|                      | CHECKED  | -          | -                  | (EII                   | 10           | t Scientific |  |  |  |
|                      | MATERIAL |            |                    | TITLE                  |              |              |  |  |  |
| 1                    |          |            |                    |                        | DI           | A TEODA A    |  |  |  |
| FINISH               |          |            |                    | SIDE PLATFORM          |              |              |  |  |  |
|                      |          |            |                    | A4                     | DWG          | MDE149       |  |  |  |
| DO NOT SCALE DRAWING |          | SCALE:1:2  |                    | THIRD ANGLE PROJECTION | SHEET 1 OF 1 |              |  |  |  |