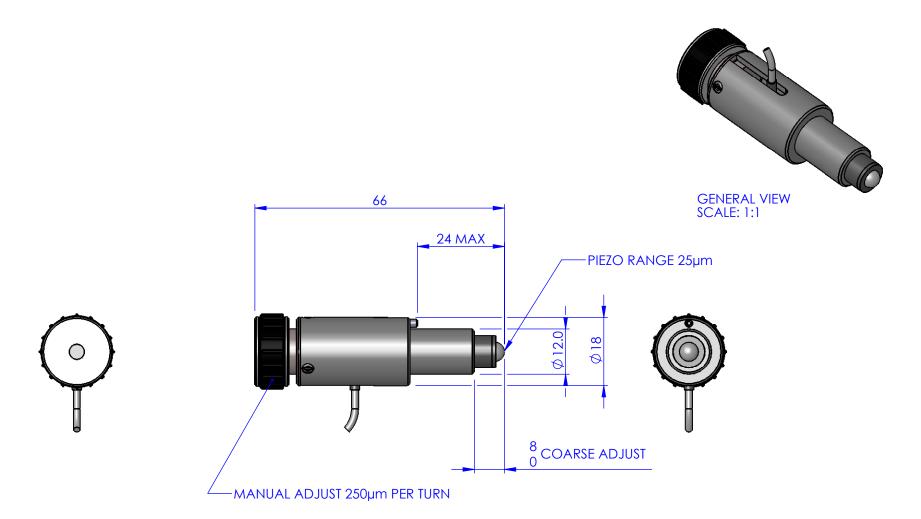

|            |          | NAME    | DATE       |                |     |                        |              |  |  |
|------------|----------|---------|------------|----------------|-----|------------------------|--------------|--|--|
|            | AUTHOR   | GW      | 30/04/2008 |                | lio | t Scientific           |              |  |  |
|            | CHECKED  |         | -          |                |     |                        |              |  |  |
| Ī          | MATERIAL |         |            |                |     |                        |              |  |  |
|            |          |         |            | TITLE          |     |                        |              |  |  |
| FINISH<br> |          |         |            |                |     |                        |              |  |  |
|            |          |         |            | PIEZO ADJUSTER |     |                        |              |  |  |
|            |          |         |            | SIZE DWG. NO.  |     |                        |              |  |  |
|            |          |         |            | A4 MDE218      |     |                        |              |  |  |
|            |          |         |            | ~~             |     |                        |              |  |  |
|            | DO NOT   | SCALE I | DRAWING    | SCALE:1        | :1  | THIRD ANGLE PROJECTION | SHEET 1 OF 1 |  |  |
|            |          |         |            |                |     |                        |              |  |  |