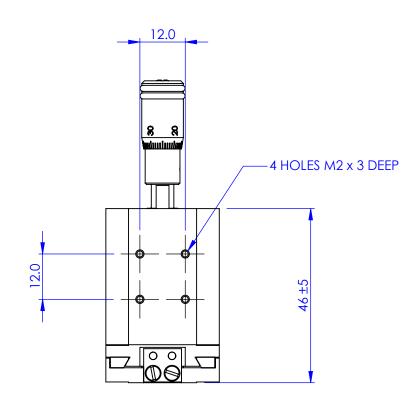

## AUTHOR GW 11/05/2010 CHECKED MATERIAL STAINLESS STEEL.

Elliot Scientific BRASS, ALUM. ALLOY

XZ DOVETAIL SLIDE MDE255M-XZ ^^A4 DO NOT SCALE DRAWING SCALE:1:1 THIRD ANGLE PROJECTION SHEET 1 OF 1