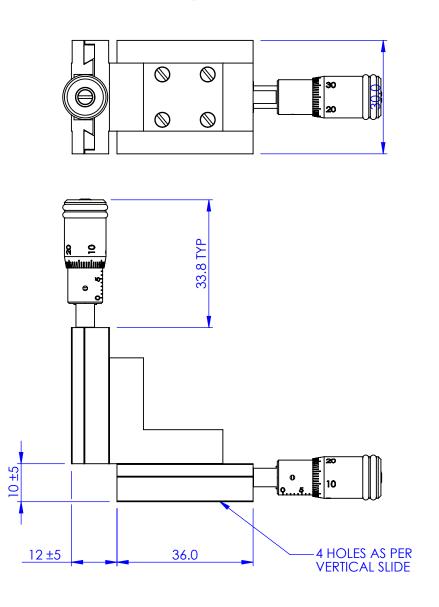

## AUTHOR GW 11/05/2010 CHECKED MATERIAL STAINLESS STEEL.

Elliot Scientific BRASS, ALUM. ALLOY

XZ DOVETAIL SLIDE MDE255M-XZ ^^A4 DO NOT SCALE DRAWING SCALE:1:1 THIRD ANGLE PROJECTION SHEET 1 OF 1