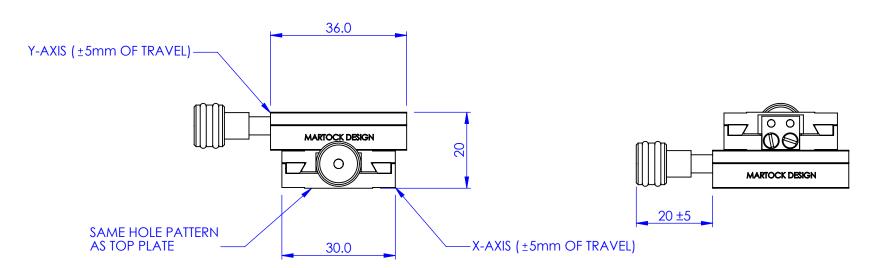

GENERAL VIEW SCALE: 1:1

## AUTHOR GW 11/05/2010 Elliot Scientific CHECKED MATERIAL STAINLESS STEEL, BRASS, ALUM. ALLOY

2 AXIS MICROPOSITIONER

SIZE **A4** MDE258

DO NOT SCALE DRAWING SCALE:1:1 THIRD ANGLE PROJECTION SHEET 1 OF 1