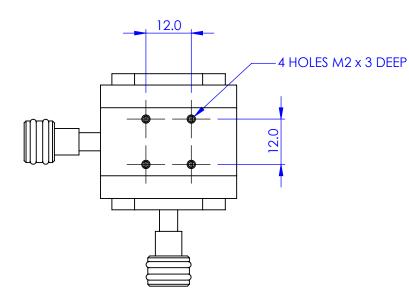

GENERAL VIEW SCALE: 1:1

## AUTHOR GW 11/05/2010 Elliot Scientific CHECKED MATERIAL STAINLESS STEEL, BRASS, ALUM. ALLOY

2 AXIS MICROPOSITIONER

SIZE **A4** MDE258

DO NOT SCALE DRAWING SCALE:1:1 THIRD ANGLE PROJECTION SHEET 1 OF 1