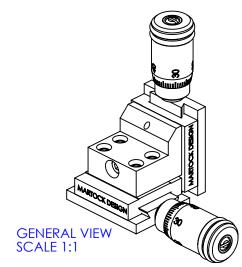

## GW 09/06/2006 | Celliot Scientific

STAINLESS STEEL, ALUM. ALLOY Y-Z SLIDE ASSY WITH MICROMETERS

SIZE DWG. NO. MDE261M-YZ

SCALE:1:1

THIRD ANGLE PROJECTION SHEET 1 OF 1