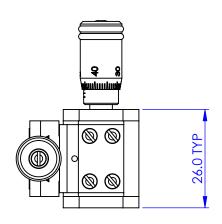

DIMENSIONS ARE IN MM
GENERAL TOLERANCES: ± 0.1
ANGULAR TOLERANCES: ±
SURFACE FINISH:
ALL BURRS, SHARP EDGES
AND CORNERS TO BE
REMOVED

AMATERIAL
STAINI
ALUM.
FINISH
---

## GW 09/06/2006 | Celliot Scientific

STAINLESS STEEL, ALUM. ALLOY Y-Z SLIDE ASSY WITH MICROMETERS

SIZE DWG. NO. MDE261M-YZ

SCALE:1:1

THIRD ANGLE PROJECTION SHEET 1 OF 1