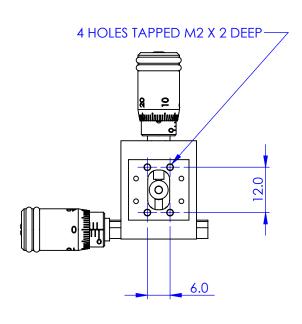

DIMENSIONS ARE IN MM
GENERAL TOLERANCES: ± 0.1
ANGULAR TOLERANCES: ±
SURFACE FINISH:
ALL BURRS, SHARP EDGES
AND CORNERS TO BE
REMOVED

AMATERIAL
STAINI
ALUM.
FINISH
---

## GW 09/06/2006 | Celliot Scientific

STAINLESS STEEL, ALUM. ALLOY Y-Z SLIDE ASSY WITH MICROMETERS

SIZE DWG. NO. MDE261M-YZ

SCALE:1:1

THIRD ANGLE PROJECTION SHEET 1 OF 1