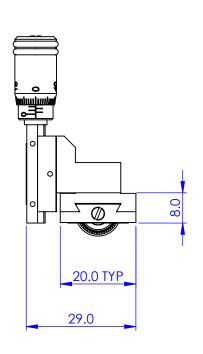

DIMENSIONS ARE IN MM
GENERAL TOLERANCES: ± 0.1
ANGULAR TOLERANCES: ±
SURFACE FINISH:
ALL BURRS, SHARP EDGES
AND CORNERS TO BE
REMOVED

AMATERIAL
STAINI
ALUM.
FINISH
---

## GW 09/06/2006 | Celliot Scientific

STAINLESS STEEL, ALUM. ALLOY Y-Z SLIDE ASSY WITH MICROMETERS

SIZE DWG. NO. MDE261M-YZ

SCALE:1:1

THIRD ANGLE PROJECTION SHEET 1 OF 1