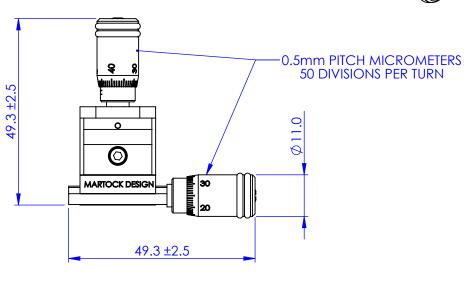

## GW 09/06/2006 | Celliot Scientific

STAINLESS STEEL, ALUM. ALLOY Y-Z SLIDE ASSY WITH MICROMETERS

SIZE DWG. NO. MDE261M-YZ

SCALE:1:1

THIRD ANGLE PROJECTION SHEET 1 OF 1