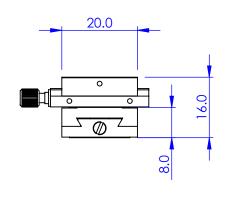

## AUTHOR GW 11/05/2010 Elliot Scientific CHECKED MATERIAL

STAINLESS STEEL, ALUM. ALLOY 2 AXIS DOVETAIL SLIDE

> MDE262 ^^A4 SCALE:1:1

THIRD ANGLE PROJECTION SHEET 1 OF 1