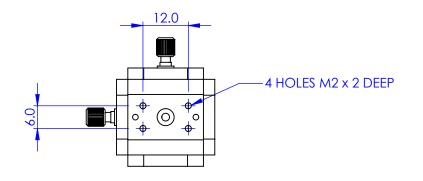

## AUTHOR GW 11/05/2010 Elliot Scientific CHECKED MATERIAL

STAINLESS STEEL, ALUM. ALLOY 2 AXIS DOVETAIL SLIDE

> MDE262 ^^A4 SCALE:1:1

THIRD ANGLE PROJECTION SHEET 1 OF 1