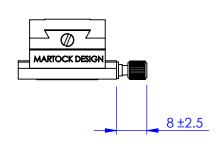

## AUTHOR GW 11/05/2010 Elliot Scientific CHECKED MATERIAL

STAINLESS STEEL, ALUM. ALLOY 2 AXIS DOVETAIL SLIDE

> MDE262 ^^A4 SCALE:1:1

THIRD ANGLE PROJECTION SHEET 1 OF 1