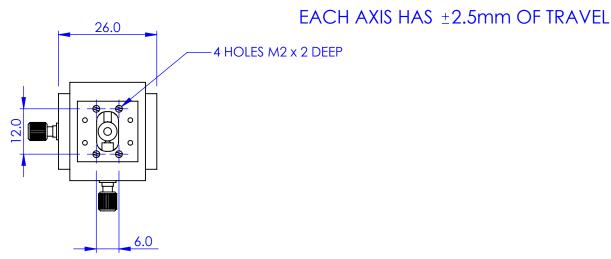

## AUTHOR GW 11/05/2010 Elliot Scientific CHECKED MATERIAL

STAINLESS STEEL, ALUM. ALLOY 2 AXIS DOVETAIL SLIDE

> MDE262 ^^A4 SCALE:1:1

THIRD ANGLE PROJECTION SHEET 1 OF 1