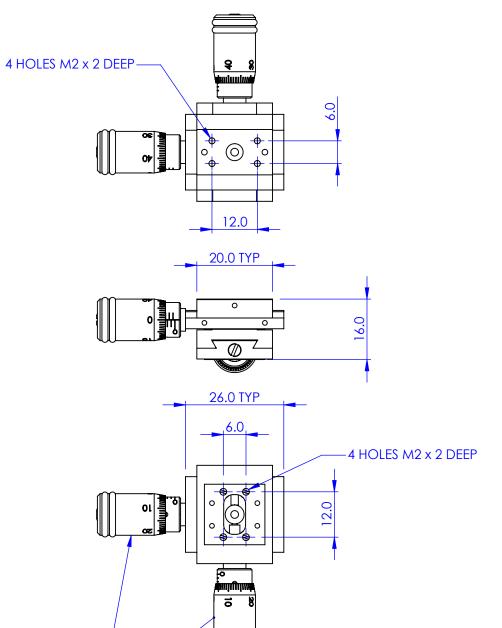

-0.5mm PITCH MICROMETERS

50 DIVISIONS PER TURN

EACH AXIS HAS ±2.5mm OF TRAVEL

DIMENSIONS ARE IN mm GENERAL TOLERANCES: ± 0.1 ANGULAR TOLERANCES: ± FINISH SURFACE FINISH: ALL BURRS, SHARP EDGES AND CORNERS TO BE REMOVED