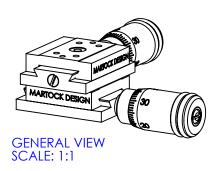

## AUTHOR GW 14/02/2007 Elliot Scientific CHECKED MATERIAL STAINLESS STEEL, ALUM. ALLOY

2 AXIS DOVETAIL SLIDE MDE262M ^^

DO NOT SCALE DRAWING SCALE:1:1 THIRD ANGLE PROJECTION

SHEET 1 OF 1