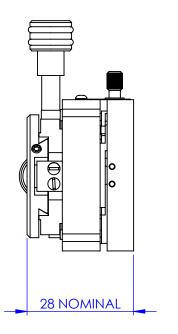

DIMENSIONS ARE IN mm
GENERAL TOLERANCES: ± 0.1
ANGULAR TOLERANCES: ±
SURFACE FINISH:
ALL BURRS, SHARP EDGES
AND CORNERS TO BE
REMOVED

|                      | NAME | DATE                   |                   |     |                        |              |  |
|----------------------|------|------------------------|-------------------|-----|------------------------|--------------|--|
| AUTHOR               | GW   | 01/06/2010             |                   | lia | t Scientific           |              |  |
| CHECKED              |      |                        |                   |     |                        |              |  |
| MATERIAL             |      |                        |                   |     |                        |              |  |
|                      |      |                        | TITLE             |     |                        |              |  |
| FINISH               |      | 4 AXIS MICROPOSITIONER |                   |     |                        |              |  |
|                      |      |                        | SIZE<br><b>A4</b> | DWG | MDE276                 |              |  |
| DO NOT SCALE DRAWING |      |                        | SCALE:1           | :1  | THIRD ANGLE PROJECTION | SHEET 1 OF 1 |  |