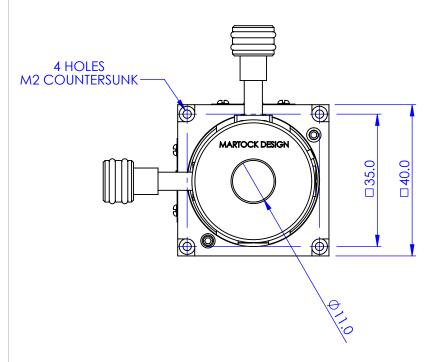

DIMENSIONS ARE IN mm
GENERAL TOLERANCES: ± 0.1
ANGULAR TOLERANCES: ±
SURFACE FINISH:
ALL BURRS, SHARP EDGES
AND CORNERS TO BE
REMOVED

|                      | NAME | DATE                   |                   |     |                        |              |  |
|----------------------|------|------------------------|-------------------|-----|------------------------|--------------|--|
| AUTHOR               | GW   | 01/06/2010             |                   | lia | t Scientific           |              |  |
| CHECKED              |      |                        |                   |     |                        |              |  |
| MATERIAL             |      |                        |                   |     |                        |              |  |
|                      |      |                        | TITLE             |     |                        |              |  |
| FINISH               |      | 4 AXIS MICROPOSITIONER |                   |     |                        |              |  |
|                      |      |                        | SIZE<br><b>A4</b> | DWG | MDE276                 |              |  |
| DO NOT SCALE DRAWING |      |                        | SCALE:1           | :1  | THIRD ANGLE PROJECTION | SHEET 1 OF 1 |  |