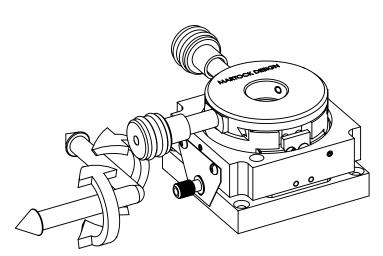

## 3° ROTATION AXES ±1mm TRANSLATION AXES

GENERAL VIEW SHOWING ROTATION AND TRANSLATION AXES