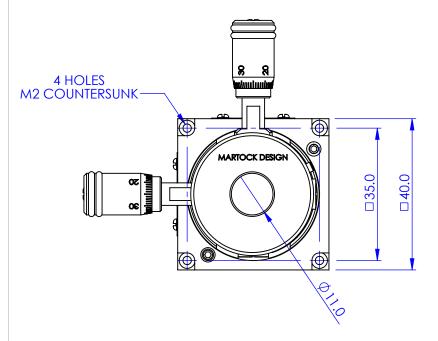

|   |      | REVISIONS   |      |          |
|---|------|-------------|------|----------|
|   | REV. | DESCRIPTION | DATE | APPROVED |
|   |      |             |      |          |
| ı |      |             |      |          |











## PROPRIETARY AND CONFIDENTIAL DIMENSIONS ARE IN mm. MATERIAL

THE INFORMATION CONTAINED IN THIS DRAWING IS THE SOLE PROPERTY OF ELLIOT SCIENTIFIC LTD. REPRODUCTION IN PART OR AS A WHOLE WITHOUT WRITTEN PERMISSION IS PROHIBITED.

COPYRIGHT ELLIOT SCIENTIFIC Ltd.

DIMENSIONS ARE IN mm GENERAL TOLERANCES: ± 0.1 ANGULAR TOLERANCES: ± SURFACE FINISH: ALL BURRS, SHARP EDGES AND CORNERS TO BE REMOVED

|            |                      | NAME | DATE          |                        |                        |              |  |  |
|------------|----------------------|------|---------------|------------------------|------------------------|--------------|--|--|
|            | AUTHOR               | GW   | 01/06/2010    |                        | lia                    | t Scientific |  |  |