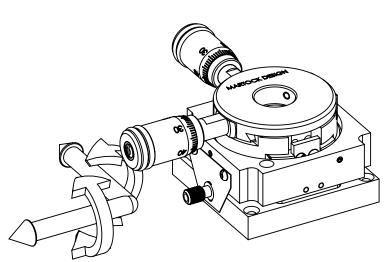

|   |      | REVISIONS   |      |          |
|---|------|-------------|------|----------|
|   | REV. | DESCRIPTION | DATE | APPROVED |
|   |      |             |      |          |
| ı |      |             |      |          |











## PROPRIETARY AND CONFIDENTIAL DIMENSIONS ARE IN mm. MATERIAL

THE INFORMATION CONTAINED IN THIS DRAWING IS THE SOLE PROPERTY OF ELLIOT SCIENTIFIC LTD. REPRODUCTION IN PART OR AS A WHOLE WITHOUT WRITTEN PERMISSION IS PROHIBITED.

COPYRIGHT ELLIOT SCIENTIFIC Ltd.

DIMENSIONS ARE IN mm GENERAL TOLERANCES: ± 0.1 ANGULAR TOLERANCES: ± SURFACE FINISH: ALL BURRS, SHARP EDGES AND CORNERS TO BE REMOVED

|            |                      | NAME | DATE          |                        |                        |              |  |  |
|------------|----------------------|------|---------------|------------------------|------------------------|--------------|--|--|
|            | AUTHOR               | GW   | 01/06/2010    |                        | lia                    | t Scientific |  |