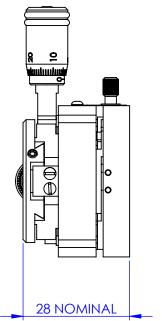

|   |      | REVISIONS   |      |          |
|---|------|-------------|------|----------|
|   | REV. | DESCRIPTION | DATE | APPROVED |
|   |      |             |      |          |
| ı |      |             |      |          |











## PROPRIETARY AND CONFIDENTIAL DIMENSIONS ARE IN mm. MATERIAL

THE INFORMATION CONTAINED IN THIS DRAWING IS THE SOLE PROPERTY OF ELLIOT SCIENTIFIC LTD. REPRODUCTION IN PART OR AS A WHOLE WITHOUT WRITTEN PERMISSION IS PROHIBITED.

COPYRIGHT ELLIOT SCIENTIFIC Ltd.

DIMENSIONS ARE IN mm GENERAL TOLERANCES: ± 0.1 ANGULAR TOLERANCES: ± SURFACE FINISH: ALL BURRS, SHARP EDGES AND CORNERS TO BE REMOVED

|            |                      | NAME | DATE          |                        |                        |              |  |  |
|------------|----------------------|------|---------------|------------------------|------------------------|--------------|--|--|
|            | AUTHOR               | GW   | 01/06/2010    |                        | lia                    | t Scientific |  |  |
|