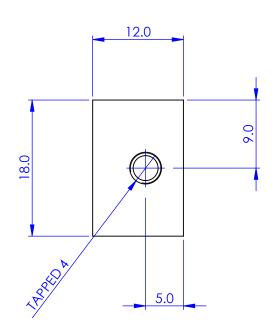

DIMENSIONS ARE IN mm GENERAL TOLERANCES: ± 0.1 ANGULAR TOLERANCES: ± SURFACE FINISH: ALL BURRS, SHARP EDGES AND CORNERS TO BE REMOVED

|          | NAME | DAIE       |
|----------|------|------------|
| AUTHOR   | GW   | 23/03/2010 |
| CHECKED  |      | -          |
| MATERIAL |      |            |