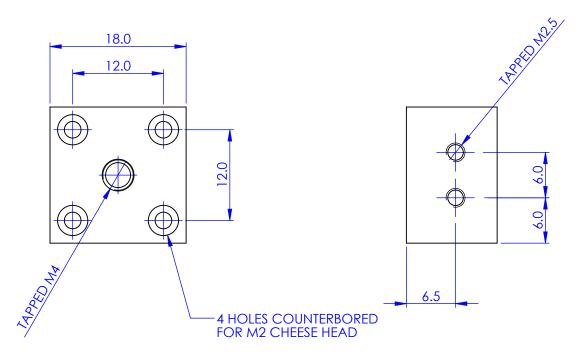

Elliot Scientific ALUMINIUM ALLOY

ANODISED CLEAR

POST MOUNT ADAPTER MDE856 ^A4

SHEET 1 OF 1

DO NOT SCALE DRAWING SCALE:2:1 THIRD ANGLE PROJECTION