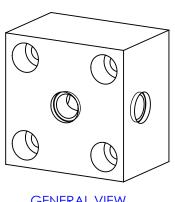

|  |      | REVISIONS   |      |          |
|--|------|-------------|------|----------|
|  | REV. | DESCRIPTION | DATE | APPROVED |
|  |      |             |      |          |
|  |      |             |      |          |



GENERAL VIEW SCALE 2:1





## PROPRIETARY AND CONFIDENTIAL COPYRIGHT ELLIOT SCIENTIFIC Ltd.

THE INFORMATION CONTAINED IN THIS DRAWING IS THE SOLE PROPERTY OF ELLIOT SCIENTIFIC LTD. REPRODUCTION IN PART OR AS A WHOLE WITHOUT WRITTEN PERMISSION IS PROHIBITED.

DIMENSIONS ARE IN mm GENERAL TOLERANCES: ± 0.1 ANGULAR TOLERANCES: ± SURFACE FINISH: ALL BURRS, SHARP EDGES AND CORNERS TO BE REMOVED

|          | NAME | DAIE       |
|----------|------|------------|
| AUTHOR   | GW   | 23/03/2010 |
| CHECKED  |      | -          |
| MATERIAL |      |            |

Elliot Scientific ALUMINIUM ALLOY

ANODISED CLEAR

POST MOUNT ADAPTER MDE856 ^A4

SHEET 1 OF 1

DO NOT SCALE DRAWING SCALE:2:1 THIRD ANGLE PROJECTION