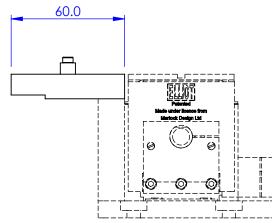

| PART NO. | ITEM NO. | QTY | DESCRIPTION             |
|----------|----------|-----|-------------------------|
| MDE330   | 1        | 1   | XYZ FLEXURE STAGE       |
| MDE147   | 2        | 1   | LARGE PLATFORM ASSEMBLY |

## NB FLEXURE STAGE NOT INCLUDED

GENERAL VIEW SCALE: 1:2

|                                                                                                                                                                                                                          |                                                                                                                                              | AUTHOR<br>CHECKED | NAME<br>GW | DATE<br>18/10/2005<br> | (Ellic               | t Scientific           |              |
|--------------------------------------------------------------------------------------------------------------------------------------------------------------------------------------------------------------------------|----------------------------------------------------------------------------------------------------------------------------------------------|-------------------|------------|------------------------|----------------------|------------------------|--------------|
| PROPRIETARY AND CONFIDENTIAL<br>COPYRIGHT ELLIOT SCIENTIFIC Ltd.<br>THE INFORMATION CONTAINED IN THIS<br>DRAWING IS THE SOLE PROPERTY OF<br>ELLIOT SCIENTIFIC LTD. REPRODUCTION<br>IN PART OR AS A WHOLE WITHOUT WRITTEN | DIMENSIONS ARE IN mm<br>GENERAL TOLERANCES: ± 0.1<br>ANGULAR TOLERANCES: ±<br>SURFACE FINISH:<br>ALL BURRS, SHARP EDGES<br>AND CORNERS TO BE | FINISH            |            |                        | LARGE FIXED PLATFORM |                        |              |
| PERMISSION IS PROHIBITED.                                                                                                                                                                                                |                                                                                                                                              | DO NOT            | SCALE      | DRAWING                | SCALE:1:2            | THIRD ANGLE PROJECTION | SHEET 1 OF 1 |