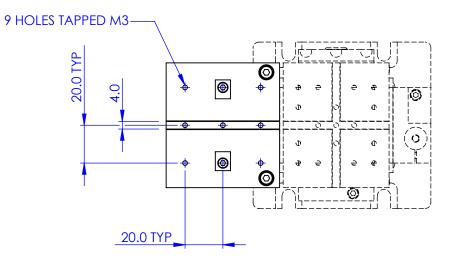

| PART NO. | ITEM NO. | QTY | DESCRIPTION             |
|----------|----------|-----|-------------------------|
| MDE330   | 1        | 1   | XYZ FLEXURE STAGE       |
| MDE147   | 2        | 1   | LARGE PLATFORM ASSEMBLY |

## NB FLEXURE STAGE NOT INCLUDED

GENERAL VIEW SCALE: 1:2

|                                                                                                                                                                                                                          |                                                                                                                                              | AUTHOR<br>CHECKED | NAME<br>GW | DATE<br>18/10/2005<br> | (Ellic               | t Scientific           |              |
|--------------------------------------------------------------------------------------------------------------------------------------------------------------------------------------------------------------------------|----------------------------------------------------------------------------------------------------------------------------------------------|-------------------|------------|------------------------|----------------------|------------------------|--------------|
| PROPRIETARY AND CONFIDENTIAL<br>COPYRIGHT ELLIOT SCIENTIFIC Ltd.<br>THE INFORMATION CONTAINED IN THIS<br>DRAWING IS THE SOLE PROPERTY OF<br>ELLIOT SCIENTIFIC LTD. REPRODUCTION<br>IN PART OR AS A WHOLE WITHOUT WRITTEN | DIMENSIONS ARE IN mm<br>GENERAL TOLERANCES: ± 0.1<br>ANGULAR TOLERANCES: ±<br>SURFACE FINISH:<br>ALL BURRS, SHARP EDGES<br>AND CORNERS TO BE | FINISH            |            |                        | LARGE FIXED PLATFORM |                        |              |
| PERMISSION IS PROHIBITED.                                                                                                                                                                                                |                                                                                                                                              | DO NOT            | SCALE      | DRAWING                | SCALE:1:2            | THIRD ANGLE PROJECTION | SHEET 1 OF 1 |