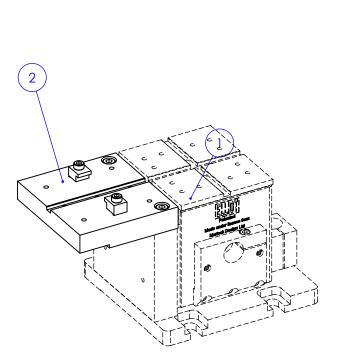

| PART NO. | ITEM NO. | QTY | DESCRIPTION             |
|----------|----------|-----|-------------------------|
| MDE330   | 1        | 1   | XYZ FLEXURE STAGE       |
| MDE147   | 2        | 1   | LARGE PLATFORM ASSEMBLY |

## NB FLEXURE STAGE NOT INCLUDED

GENERAL VIEW SCALE: 1:2

|                                                                                                                                                                                                                          |                                                                                                                                              | AUTHOR<br>CHECKED | NAME<br>GW | DATE<br>18/10/2005<br> | (Ellic               | t Scientific           |              |
|--------------------------------------------------------------------------------------------------------------------------------------------------------------------------------------------------------------------------|----------------------------------------------------------------------------------------------------------------------------------------------|-------------------|------------|------------------------|----------------------|------------------------|--------------|
| PROPRIETARY AND CONFIDENTIAL<br>COPYRIGHT ELLIOT SCIENTIFIC Ltd.<br>THE INFORMATION CONTAINED IN THIS<br>DRAWING IS THE SOLE PROPERTY OF<br>ELLIOT SCIENTIFIC LTD. REPRODUCTION<br>IN PART OR AS A WHOLE WITHOUT WRITTEN | DIMENSIONS ARE IN mm<br>GENERAL TOLERANCES: ± 0.1<br>ANGULAR TOLERANCES: ±<br>SURFACE FINISH:<br>ALL BURRS, SHARP EDGES<br>AND CORNERS TO BE | FINISH            |            |                        | LARGE FIXED PLATFORM |                        |              |
| PERMISSION IS PROHIBITED.                                                                                                                                                                                                |                                                                                                                                              | DO NOT            | SCALE      | DRAWING                | SCALE:1:2            | THIRD ANGLE PROJECTION | SHEET 1 OF 1 |