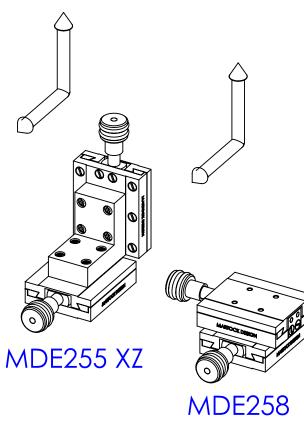

## AUTHOR GW 09/06/2010 CHECKED - -MATERIAL - MILE GW 09/06/2010 CElliot Scientific TITLE

10mm TRAVEL DOVETAIL SLIDES

A4 DWG. NO. MDE255 SERIES

SCALE:2:3

DO NOT SCALE DRAWING

THIRD ANGLE PROJECTION