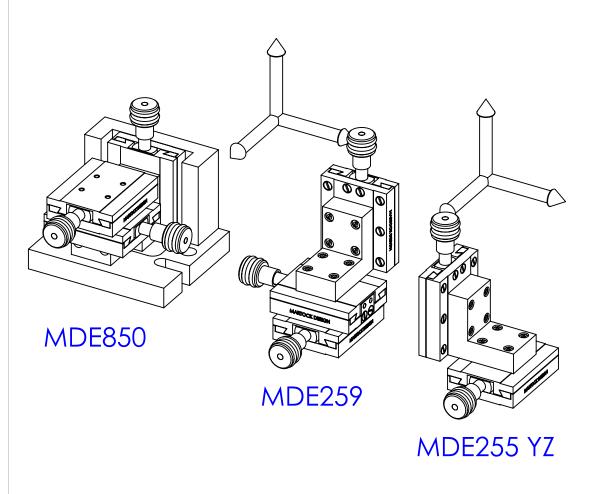

## AUTHOR GW 09/06/2010 CHECKED - -MATERIAL - MILE GW 09/06/2010 CElliot Scientific TITLE

10mm TRAVEL DOVETAIL SLIDES

A4 DWG. NO. MDE255 SERIES

SCALE:2:3

DO NOT SCALE DRAWING

THIRD ANGLE PROJECTION