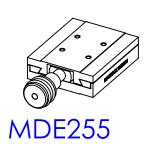

## AUTHOR GW 09/06/2010 CHECKED - -MATERIAL - MILE GW 09/06/2010 CElliot Scientific TITLE

10mm TRAVEL DOVETAIL SLIDES

A4 DWG. NO. MDE255 SERIES

SCALE:2:3

DO NOT SCALE DRAWING

THIRD ANGLE PROJECTION