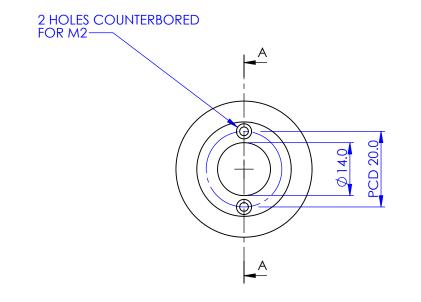

|                                                                                                                 |                                                   |                          |       | 0.175              |                |                        |              |
|-----------------------------------------------------------------------------------------------------------------|---------------------------------------------------|--------------------------|-------|--------------------|----------------|------------------------|--------------|
|                                                                                                                 |                                                   | AUTHOR                   | GW    | DATE<br>24/03/2010 |                | iot Scientific         |              |
|                                                                                                                 |                                                   |                          |       |                    |                |                        |              |
| PROPRIETARY AND CONFIDENTIAL<br>COPYRIGHT ELLIOT SCIENTIFIC Ltd.                                                | DIMENSIONS ARE IN mm<br>GENERAL TOLERANCES: ± 0.1 | ALUMINIUM ALLOY          |       |                    | TITLE          |                        |              |
| THE INFORMATION CONTAINED IN THIS                                                                               |                                                   | FINISH<br>ANODISED CLEAR |       |                    | SPIGOT ADAPTER |                        |              |
| DRAWING IS THE SOLE PROPERTY OF<br>ELLIOT SCIENTIFIC LTD. REPRODUCTION<br>IN PART OR AS A WHOLE WITHOUT WRITTEN |                                                   |                          |       |                    | SIZE A4        | DWG. NO. MDE252        |              |
| PERMISSION IS PROHIBITED.                                                                                       |                                                   | DO NOT                   | SCALE | DRAWING            | SCALE:1:1      | THIRD ANGLE PROJECTION | SHEET 1 OF 1 |