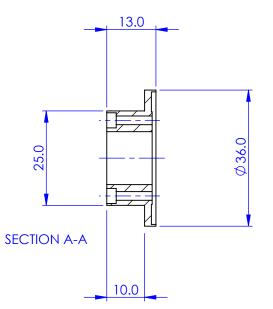

|                                                                                                                 |                                                   |                          |       | 0.175              |                |                        |              |
|-----------------------------------------------------------------------------------------------------------------|---------------------------------------------------|--------------------------|-------|--------------------|----------------|------------------------|--------------|
|                                                                                                                 |                                                   | AUTHOR                   | GW    | DATE<br>24/03/2010 |                | iot Scientific         |              |
|                                                                                                                 |                                                   |                          |       |                    |                |                        |              |
| PROPRIETARY AND CONFIDENTIAL<br>COPYRIGHT ELLIOT SCIENTIFIC Ltd.                                                | DIMENSIONS ARE IN mm<br>GENERAL TOLERANCES: ± 0.1 | ALUMINIUM ALLOY          |       |                    | TITLE          |                        |              |
| THE INFORMATION CONTAINED IN THIS                                                                               |                                                   | FINISH<br>ANODISED CLEAR |       |                    | SPIGOT ADAPTER |                        |              |
| DRAWING IS THE SOLE PROPERTY OF<br>ELLIOT SCIENTIFIC LTD. REPRODUCTION<br>IN PART OR AS A WHOLE WITHOUT WRITTEN |                                                   |                          |       |                    | SIZE A4        | DWG. NO. MDE252        |              |
| PERMISSION IS PROHIBITED.                                                                                       |                                                   | DO NOT                   | SCALE | DRAWING            | SCALE:1:1      | THIRD ANGLE PROJECTION | SHEET 1 OF 1 |