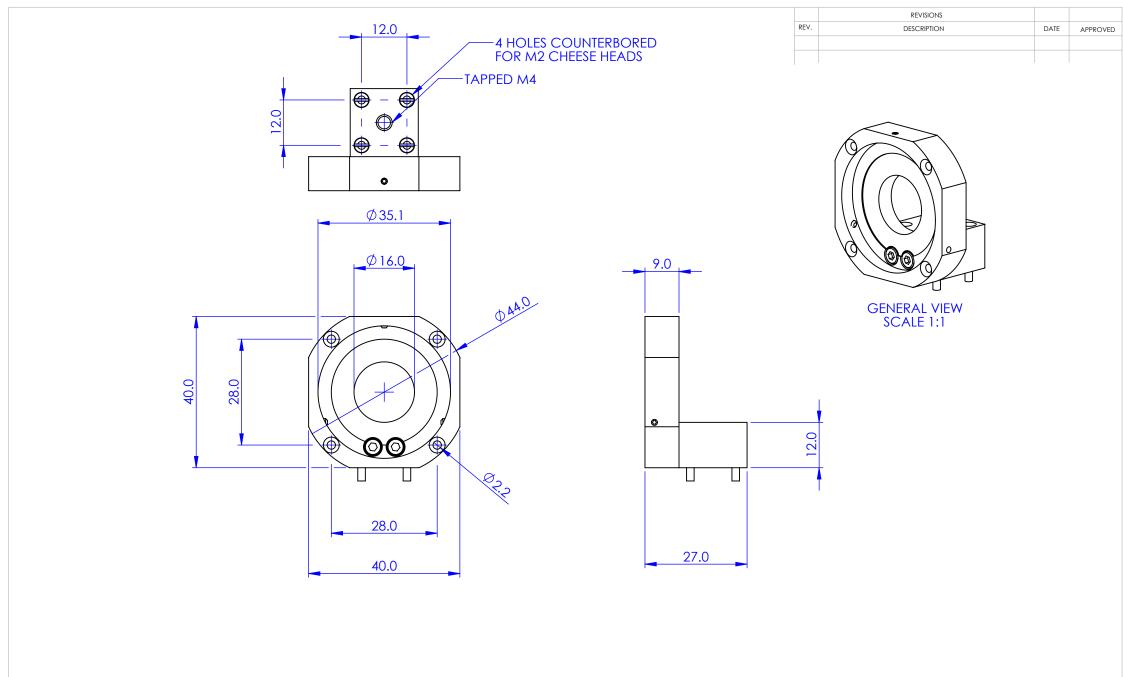

|                                                                                                                                                                                   |                                                   | AUTHOR                                 | NAME<br>GW | DATE<br>24/03/2010 |                     | lio  | t Scientific           |              |
|-----------------------------------------------------------------------------------------------------------------------------------------------------------------------------------|---------------------------------------------------|----------------------------------------|------------|--------------------|---------------------|------|------------------------|--------------|
| PROPRIETARY AND CONFIDENTIAL<br>COPYRIGHT ELLIOT SCIENTIFIC Ltd.                                                                                                                  | DIMENSIONS ARE IN mm<br>GENERAL TOLERANCES: + 0,1 | CHECKED<br>MATERIAL<br>ALUMINIUM ALLOY |            |                    |                     |      |                        |              |
| THE INFORMATION CONTAINED IN THIS<br>DRAWING IS THE SOLE PROPERTY OF<br>ELLIOT SCIENTIFIC LTD. REPRODUCTION<br>IN PART OR AS A WHOLE WITHOUT WRITTEN<br>PERMISSION IS PROHIBITED. |                                                   | FINISH<br>ANODISED CLEAR               |            |                    | ANGLE ADAPTER PLATE |      |                        |              |
|                                                                                                                                                                                   |                                                   |                                        |            |                    | SIZE<br>A4          | DWG. | . NO. MDE254           |              |
|                                                                                                                                                                                   |                                                   | do not scale drawing                   |            | DRAWING            | SCALE:1:            | :1   | THIRD ANGLE PROJECTION | SHEET 1 OF 1 |