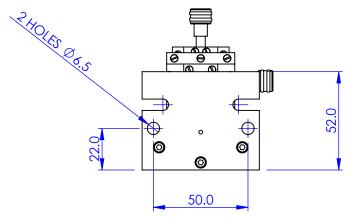

DIMENSIONS ARE IN mm GENERAL TOLERANCES: ± 0.1 ANGULAR TOLERANCES: ± SURFACE FINISH: ALL BURRS, SHARP EDGES AND CORNERS TO BE REMOVED

| AUTHOR         | GW    | 26/05/2010 | CIII       |
|----------------|-------|------------|------------|
| CHECKED        |       | -          | <i>[</i> C |
| /ATERIAL       |       |            |            |
| 223 II JI A T2 | TITLE |            |            |

STAINLESS STEEL, BRASS, ALUM. ALLOY FINISH

liot Scientific XYZ MICROPOSITIONER

MDE850 ^^A4

DO NOT SCALE DRAWING SCALE:1:2

THIRD ANGLE PROJECTION SHEET 1 OF 1