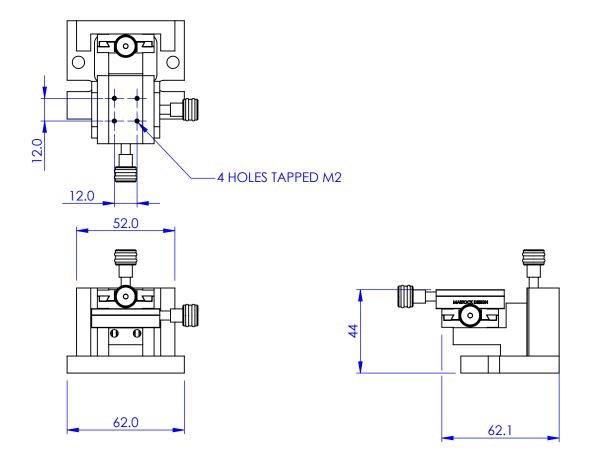

DIMENSIONS ARE IN mm GENERAL TOLERANCES: ± 0.1 ANGULAR TOLERANCES: ± SURFACE FINISH: ALL BURRS, SHARP EDGES AND CORNERS TO BE REMOVED

| AUTHOR         | GW    | 26/05/2010 | CIII       |
|----------------|-------|------------|------------|
| CHECKED        |       | -          | <i>[</i> C |
| /ATERIAL       |       |            |            |
| 223 II JI A T2 | TITLE |            |            |

STAINLESS STEEL, BRASS, ALUM. ALLOY FINISH

liot Scientific XYZ MICROPOSITIONER

MDE850 ^^A4

DO NOT SCALE DRAWING SCALE:1:2

THIRD ANGLE PROJECTION SHEET 1 OF 1