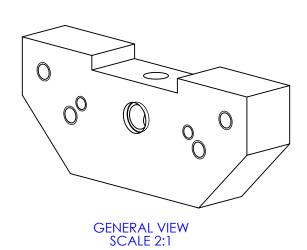

## Elliot Scientific

**ROTATION STAGE ADAPTER** 

SIZE **A4** MDE859

SCALE:2:1

THIRD ANGLE PROJECTION

SHEET 1 OF 1