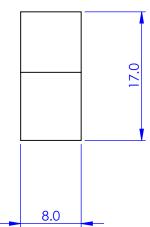

DIMENSIONS ARE IN mm GENERAL TOLERANCES: ± 0.1 ANGULAR TOLERANCES: ± SURFACE FINISH: ALL BURRS, SHARP EDGES AND CORNERS TO BE REMOVED

## Elliot Scientific

**ROTATION STAGE ADAPTER** 

SIZE **A4** MDE859

SCALE:2:1

THIRD ANGLE PROJECTION

SHEET 1 OF 1