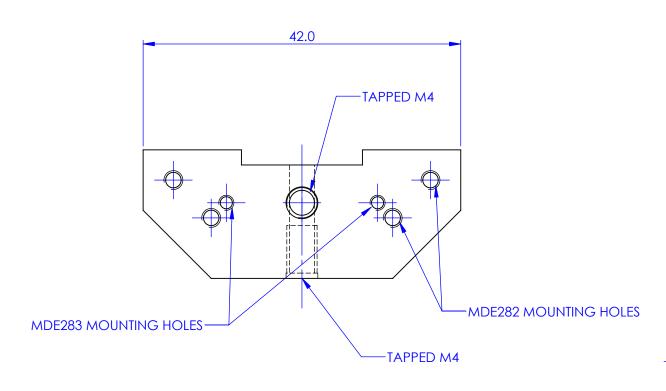

DIMENSIONS ARE IN mm GENERAL TOLERANCES: ± 0.1 ANGULAR TOLERANCES: ± SURFACE FINISH: ALL BURRS, SHARP EDGES AND CORNERS TO BE REMOVED

## AUTHOR GW 23/03/2010 CHECKED

MATERIAL ALUMINIUM ALLOY

ANODISED CLEAR

DO NOT SCALE DRAWING

## Elliot Scientific

**ROTATION STAGE ADAPTER** 

SIZE **A4** MDE859

SCALE:2:1

THIRD ANGLE PROJECTION

SHEET 1 OF 1