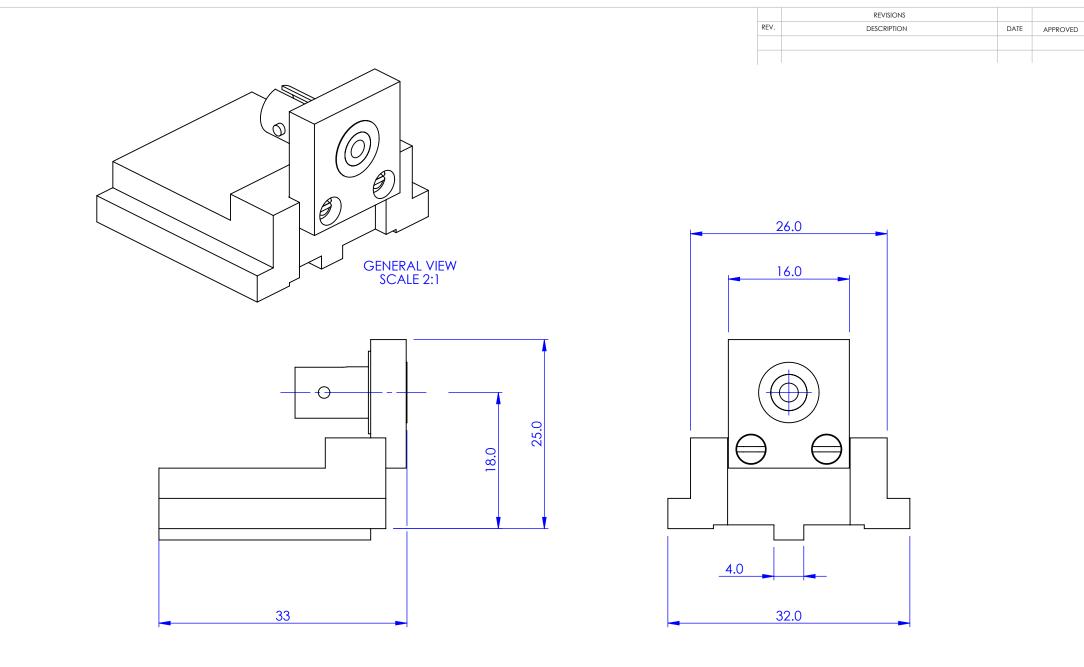

|                                                                                                                                                                                   |                                                                                                    | AUTHOR                     | NAME<br>GW | DATE<br>10/08/2010 | Elliot Scientific       |   |                        |              |
|-----------------------------------------------------------------------------------------------------------------------------------------------------------------------------------|----------------------------------------------------------------------------------------------------|----------------------------|------------|--------------------|-------------------------|---|------------------------|--------------|
|                                                                                                                                                                                   |                                                                                                    | CHECKED                    |            |                    |                         |   |                        |              |
| PROPRIETARY AND CONFIDENTIAL<br>COPYRIGHT ELLIOT SCIENTIFIC Ltd.                                                                                                                  | DIMENSIONS ARE IN mm<br>GENERAL TOLERANCES: ± 0.1                                                  | MATERIAL<br><br>FINISH<br> |            |                    |                         |   |                        |              |
| THE INFORMATION CONTAINED IN THIS<br>DRAWING IS THE SOLE PROPERTY OF<br>ELLIOT SCIENTIFIC LTD. REPRODUCTION<br>IN PART OR AS A WHOLE WITHOUT WRITTEN<br>PERMISSION IS PROHIBITED. | ANGULAR TOLERANCES: ±<br>SURFACE FINISH:<br>ALL BURRS, SHARP EDGES<br>AND CORNERS TO BE<br>REMOVED |                            |            |                    | SIZE A4 DWG. NO. MDE737 |   |                        |              |
|                                                                                                                                                                                   |                                                                                                    | DO NOT                     | SCALE      | DRAWING            | SCALE:2:1               | 1 | THIRD ANGLE PROJECTION | SHEET 1 OF 1 |