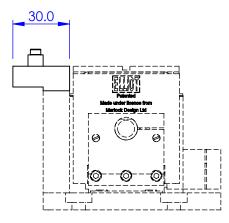

|      | REVISIONS   |      |          |
|------|-------------|------|----------|
| REV. | DESCRIPTION | DATE | APPROVED |
|      |             |      |          |
|      |             |      |          |

| PART NO. | ITEM NO. QTY |   | DESCRIPTION             |  |  |  |  |
|----------|--------------|---|-------------------------|--|--|--|--|
| MDE330   | 1            | 1 | XYZ FLEXURE STAGE       |  |  |  |  |
| MDE148   | 2            | 1 | SMALL PLATFORM ASSEMBLY |  |  |  |  |

**H** 

## NB FLEXURE STAGE NOT INCLUDED

2

3 HOLES TAPPED M3-







|                                                                                                                                                      |                                                                                         | AUTHOR                                                           | NAME<br>GW | DATE<br>18/10/2005 | Ellio                  | t Scientific           |              |
|------------------------------------------------------------------------------------------------------------------------------------------------------|-----------------------------------------------------------------------------------------|------------------------------------------------------------------|------------|--------------------|------------------------|---------------------