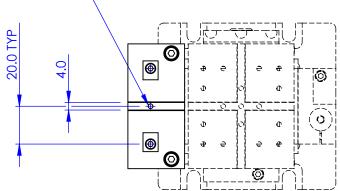

## NB FLEXURE STAGE NOT INCLUDED

2

3 HOLES TAPPED M3-

|                                                                                                                                                      |                                                                                         | AUTHOR                                                           | NAME<br>GW | DATE<br>18/10/2005 | Ellio                  | t Scientific           |              |
|------------------------------------------------------------------------------------------------------------------------------------------------------|-----------------------------------------------------------------------------------------|------------------------------------------------------------------|------------|--------------------|------------------------|------------------------|--------------|
| PROPRIETARY AND CONFIDENTIAL<br>COPYRIGHT ELLIOT SCIENTIFIC Ltd.                                                                                     | DIMENSIONS ARE IN mm<br>GENERAL TOLERANCES: <u>+</u> 0.1                                | FINISH<br>SIZE A4  TITLE  SMALL FIXED PLATFORM  DWG. NO.  MDE148 |            |                    |                        |                        |              |
| THE INFORMATION CONTAINED IN THIS<br>DRAWING IS THE SOLE PROPERTY OF<br>ELLIOT SCIENTIFIC LTD. REPRODUCTION<br>IN PART OR AS A WHOLE WITHOUT WRITTEN | ANGULAR TOLERANCES: ±<br>SURFACE FINISH:<br>ALL BURRS, SHARP EDGES<br>AND CORNERS TO BE |                                                                  |            |                    | SIZE DWG. NO. LADEL 40 |                        |              |
| PERMISSION IS PROHIBITED. REMOVED                                                                                                                    |                                                                                         | DO NOT                                                           | SCALE      | DRAWING            | SCALE:1:2              | THIRD ANGLE PROJECTION | SHEET 1 OF 1 |