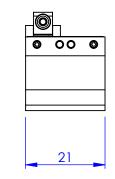

|                                                                                                                 |                                           |            | NAME     | DATE       |                         |    |                        |              |  |
|-----------------------------------------------------------------------------------------------------------------|-------------------------------------------|------------|----------|------------|-------------------------|----|------------------------|--------------|--|
|                                                                                                                 |                                           |            | GW       | 04/06/2007 | (Elliot Scientific      |    |                        |              |  |
|                                                                                                                 |                                           | CHECKED    |          |            |                         | 10 |                        |              |  |
| PROPRIETARY AND CONFIDENTIAL                                                                                    |                                           |            | MATERIAL |            |                         |    |                        |              |  |
| COPYRIGHT ELLIOT SCIENTIFIC Ltd.                                                                                | SURFACE FINISH:<br>ALL BURRS, SHARP EDGES | FINISH<br> |          |            | TITLE                   |    |                        |              |  |
| THE INFORMATION CONTAINED IN THIS                                                                               |                                           |            |          |            | SINGLE ARM FIBRE HOLDER |    |                        |              |  |
| DRAWING IS THE SOLE PROPERTY OF<br>ELLIOT SCIENTIFIC LTD. REPRODUCTION<br>IN PART OR AS A WHOLE WITHOUT WRITTEN |                                           |            |          |            | SIZE A4 DWG. NO. MDE709 |    |                        |              |  |
| PERMISSION IS PROHIBITED.                                                                                       |                                           | DO NOT     | SCALE    | DRAWING    | SCALE:1:                | 1  | THIRD ANGLE PROJECTION | SHEET 1 OF 1 |  |