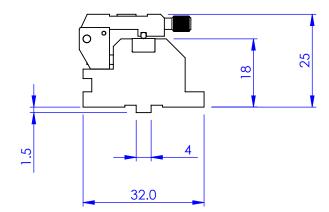

|                                                                                                                 |                                           |            | NAME     | DATE       |                         |    |                        |              |  |
|-----------------------------------------------------------------------------------------------------------------|-------------------------------------------|------------|----------|------------|-------------------------|----|------------------------|--------------|--|
|                                                                                                                 |                                           |            | GW       | 04/06/2007 | (Elliot Scientific      |    |                        |              |  |
|                                                                                                                 |                                           | CHECKED    |          |            |                         | 10 |                        |              |  |
| PROPRIETARY AND CONFIDENTIAL                                                                                    |                                           |            | MATERIAL |            |                         |    |                        |              |  |
| COPYRIGHT ELLIOT SCIENTIFIC Ltd.                                                                                | SURFACE FINISH:<br>ALL BURRS, SHARP EDGES | FINISH<br> |          |            | TITLE                   |    |                        |              |  |
| THE INFORMATION CONTAINED IN THIS                                                                               |                                           |            |          |            | SINGLE ARM FIBRE HOLDER |    |                        |              |  |
| DRAWING IS THE SOLE PROPERTY OF<br>ELLIOT SCIENTIFIC LTD. REPRODUCTION<br>IN PART OR AS A WHOLE WITHOUT WRITTEN |                                           |            |          |            | SIZE A4 DWG. NO. MDE709 |    |                        |              |  |
| PERMISSION IS PROHIBITED.                                                                                       |                                           | DO NOT     | SCALE    | DRAWING    | SCALE:1:                | 1  | THIRD ANGLE PROJECTION | SHEET 1 OF 1 |  |