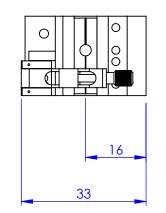

|                                                                                                                 |                                           |            | NAME     | DATE       |                         |    |                        |              |  |
|-----------------------------------------------------------------------------------------------------------------|-------------------------------------------|------------|----------|------------|-------------------------|----|------------------------|--------------|--|
|                                                                                                                 |                                           |            | GW       | 04/06/2007 | (Elliot Scientific      |    |                        |              |  |
|                                                                                                                 |                                           | CHECKED    |          |            |                         | 10 |                        |              |  |
| PROPRIETARY AND CONFIDENTIAL                                                                                    |                                           |            | MATERIAL |            |                         |    |                        |              |  |
| COPYRIGHT ELLIOT SCIENTIFIC Ltd.                                                                                | SURFACE FINISH:<br>ALL BURRS, SHARP EDGES | FINISH<br> |          |            | TITLE                   |    |                        |              |  |
| THE INFORMATION CONTAINED IN THIS                                                                               |                                           |            |          |            | SINGLE ARM FIBRE HOLDER |    |                        |              |  |
| DRAWING IS THE SOLE PROPERTY OF<br>ELLIOT SCIENTIFIC LTD. REPRODUCTION<br>IN PART OR AS A WHOLE WITHOUT WRITTEN |                                           |            |          |            | SIZE A4 DWG. NO. MDE709 |    |                        |              |  |
| PERMISSION IS PROHIBITED.                                                                                       |                                           | DO NOT     | SCALE    | DRAWING    | SCALE:1:                | 1  | THIRD ANGLE PROJECTION | SHEET 1 OF 1 |  |