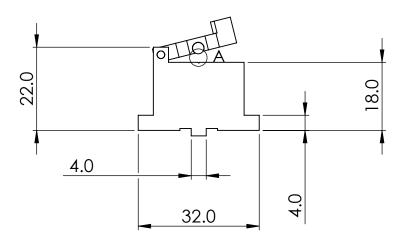

MDE711

| ,                                                                                                           |                                                                                         |            | NAME  | DATE<br>09/08/2010 | CIII               |                        |              |  |
|-------------------------------------------------------------------------------------------------------------|-----------------------------------------------------------------------------------------|------------|-------|--------------------|--------------------|------------------------|--------------|--|
|                                                                                                             |                                                                                         |            |       | -                  | (Elliot Scientific |                        |              |  |
| PROPRIETARY AND CONFIDENTIAL COPYRIGHT ELLIOT SCIENTIFIC Ltd.                                               | DIMENSIONS ARE IN mm<br>GENERAL TOLERANCES: ± 0.1                                       | MATERIAL   |       |                    | TITLE              |                        |              |  |
| THE INFORMATION CONTAINED IN THIS<br>DRAWING IS THE SOLE PROPERTY OF<br>ELLIOT SCIENTIFIC LTD. REPRODUCTION | ANGULAR TOLERANCES: ±<br>SURFACE FINISH:<br>ALL BURRS, SHARP EDGES<br>AND CORNERS TO BE | FINISH<br> |       |                    | FIBRE HOLDER       |                        |              |  |
| IN PART OR AS A WHOLE WITHOUT WRITTEN<br>PERMISSION IS PROHIBITED.                                          | REMOVED                                                                                 | DO NOT     | SCALE | ORAWING            | SCALE:1:1          | THIRD ANGLE PROJECTION | SHEET 1 OF 1 |  |