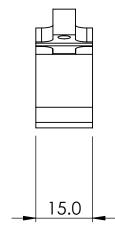

MDE711

| ,                                                                                                           |                                                                                         |            | NAME  | DATE<br>09/08/2010 | CIII               |                        |              |  |
|-------------------------------------------------------------------------------------------------------------|-----------------------------------------------------------------------------------------|------------|-------|--------------------|--------------------|------------------------|--------------|--|
|                                                                                                             |                                                                                         |            |       | -                  | (Elliot Scientific |                        |              |  |
| PROPRIETARY AND CONFIDENTIAL COPYRIGHT ELLIOT SCIENTIFIC Ltd.                                               | DIMENSIONS ARE IN mm<br>GENERAL TOLERANCES: ± 0.1                                       | MATERIAL   |       |                    | TITLE              |                        |              |  |
| THE INFORMATION CONTAINED IN THIS<br>DRAWING IS THE SOLE PROPERTY OF<br>ELLIOT SCIENTIFIC LTD. REPRODUCTION | ANGULAR TOLERANCES: ±<br>SURFACE FINISH:<br>ALL BURRS, SHARP EDGES<br>AND CORNERS TO BE | FINISH<br> |       |                    | FIBRE HOLDER       |                        |              |  |
| IN PART OR AS A WHOLE WITHOUT WRITTEN<br>PERMISSION IS PROHIBITED.                                          | REMOVED                                                                                 | DO NOT     | SCALE | ORAWING            | SCALE:1:1          | THIRD ANGLE PROJECTION | SHEET 1 OF 1 |  |