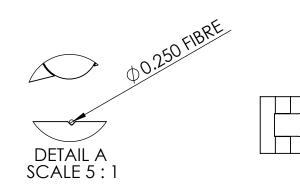

MDE711

| ,                                                                                                           |                                                                                         |            | NAME  | DATE<br>09/08/2010 | CIII               |                        |              |  |
|-------------------------------------------------------------------------------------------------------------|-----------------------------------------------------------------------------------------|------------|-------|--------------------|--------------------|------------------------|--------------|--|
|                                                                                                             |                                                                                         |            |       | -                  | (Elliot Scientific |                        |              |  |
| PROPRIETARY AND CONFIDENTIAL COPYRIGHT ELLIOT SCIENTIFIC Ltd.                                               | DIMENSIONS ARE IN mm<br>GENERAL TOLERANCES: ± 0.1                                       | MATERIAL   |       |                    | TITLE              |                        |              |  |
| THE INFORMATION CONTAINED IN THIS<br>DRAWING IS THE SOLE PROPERTY OF<br>ELLIOT SCIENTIFIC LTD. REPRODUCTION | ANGULAR TOLERANCES: ±<br>SURFACE FINISH:<br>ALL BURRS, SHARP EDGES<br>AND CORNERS TO BE | FINISH<br> |       |                    | FIBRE HOLDER       |                        |              |  |
| IN PART OR AS A WHOLE WITHOUT WRITTEN<br>PERMISSION IS PROHIBITED.                                          | REMOVED                                                                                 | DO NOT     | SCALE | ORAWING            | SCALE:1:1          | THIRD ANGLE PROJECTION | SHEET 1 OF 1 |  |