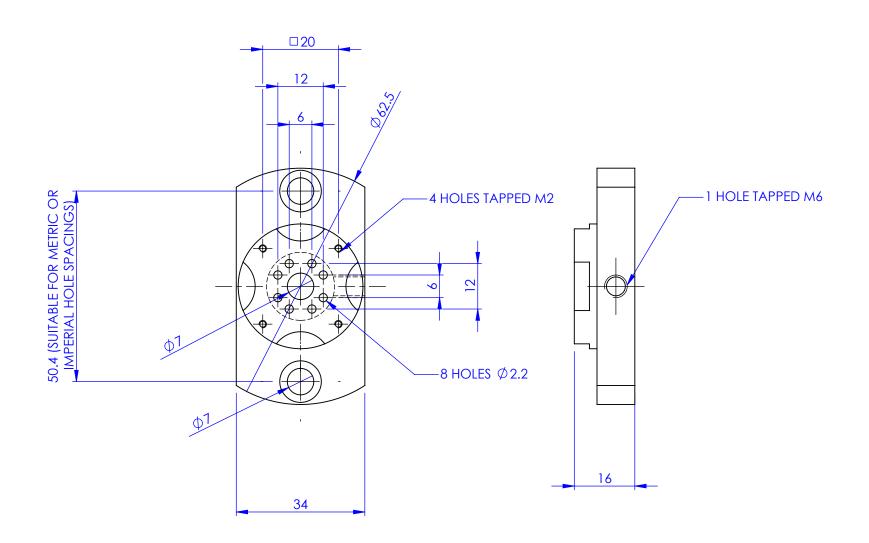

|                                                                                                                                                                       |                                                |         | NAME  | DAIE       |                    |                        |              |  |
|-----------------------------------------------------------------------------------------------------------------------------------------------------------------------|------------------------------------------------|---------|-------|------------|--------------------|------------------------|--------------|--|
|                                                                                                                                                                       |                                                | AUTHOR  | GW    | 02/06/2010 | (Elliot Scientific |                        |              |  |
|                                                                                                                                                                       |                                                | CHECKED |       | -          |                    |                        |              |  |
| PROPRIETARY AND CONFIDENTIAL COPYRIGHT ELLIOT SCIENTIFIC Ltd.                                                                                                         | DIMENSIONS ARE IN mm GENERAL TOLERANCES: ± 0.1 | FINISH  |       |            | TITLE              |                        |              |  |
| THE INFORMATION CONTAINED IN THIS DRAWING IS THE SOLE PROPERTY OF ELLIOT SCIENTIFIC LTD. REPRODUCTION IN PART OR AS A WHOLE WITHOUT WRITTEN PERMISSION IS PROHIBITED. |                                                |         |       |            | ADAPTOR PLATE      |                        |              |  |
|                                                                                                                                                                       |                                                |         |       |            | A4 DWG             | MDE293                 |              |  |
|                                                                                                                                                                       |                                                | DO NOT  | SCALE | DRAWING    | SCALE:1:1          | THIRD ANGLE PROJECTION | SHEET 1 OF 1 |  |