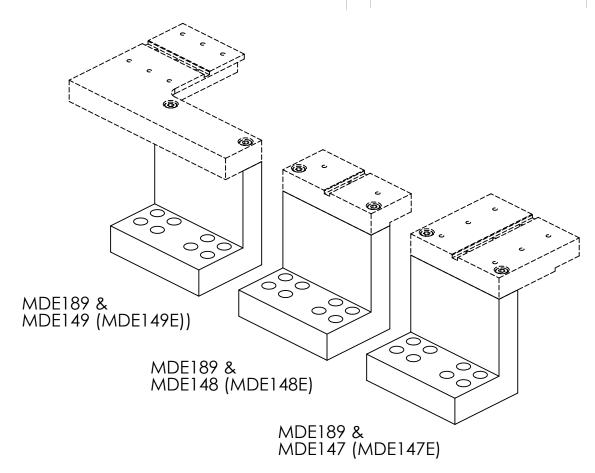

|      | REVISIONS   |      |          |
|------|-------------|------|----------|
| REV. | DESCRIPTION | DATE | APPROVED |
|      |             |      |          |
|      |             |      |          |





**MDE189** 



PROPRIETARY AND CONFIDENTIAL COPYRIGHT ELLIOT SCIENTIFIC Ltd.

THE INFORMATION CONTAINED IN THIS DRAWING IS THE SOLE PROPERTY OF ELLIOT SCIENTIFIC LTD. REPRODUCTION IN PART OR AS A WHOLE WITHOUT WRITTEN PERMISSION IS PROHIBITED.

DIMENSIONS ARE IN mm
GENERAL TOLERANCES: ± 0.1
ANGULAR TOLERANCES: ±
SURFACE FINISH:
ALL BURRS, SHARP EDGES
AND CORNERS TO BE
REMOVED

|                        |         |       |            | _                      |                 |
|------------------------|---------|-------|------------|------------------------|-----------------|
|                        |         | NAME  | DATE       |                        |                 |
|                        | AUTHOR  | GW    | 12/07/2010 | (CII                   | iot Scientific  |
|                        | CH