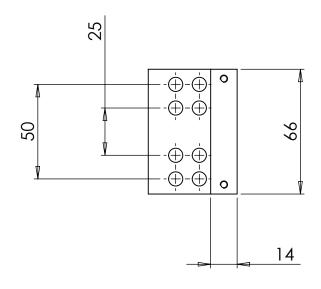

**MDE189** 

PROPRIETARY AND CONFIDENTIAL COPYRIGHT ELLIOT SCIENTIFIC Ltd.

THE INFORMATION CONTAINED IN THIS DRAWING IS THE SOLE PROPERTY OF ELLIOT SCIENTIFIC LTD. REPRODUCTION IN PART OR AS A WHOLE WITHOUT WRITTEN PERMISSION IS PROHIBITED.

DIMENSIONS ARE IN mm
GENERAL TOLERANCES: ± 0.1
ANGULAR TOLERANCES: ±
SURFACE FINISH:
ALL BURRS, SHARP EDGES
AND CORNERS TO BE
REMOVED

|                        |         |       |            | _                      |                 |
|------------------------|---------|-------|------------|------------------------|-----------------|
|                        |         | NAME  | DATE       |                        |                 |
|                        | AUTHOR  | GW    | 12/07/2010 | (CII                   | iot Scientific  |
|                        | CHECKED |       |            | (CII                   | וטנ שכופוונוווכ |
| MATERIAL<br>ALUM ALLOY |         |       |            |                        |                 |
|                        |         |       |            | TITLE                  |                 |
|                        |         |       |            | FIXED MOUNTING BRACKET |                 |
|                        | FINISH  |       |            |                        |                 |
|                        | ANODISE | D BLA | .CK        | SIZE<br><b>A4</b>      | DWG. NO. MDE189 |

SCALE:1:2

THIRD ANGLE PROJECTION

DO NOT SCALE DRAWING