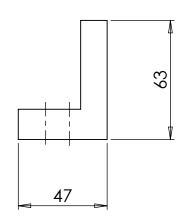

**MDE189** 

PROPRIETARY AND CONFIDENTIAL COPYRIGHT ELLIOT SCIENTIFIC Ltd.

THE INFORMATION CONTAINED IN THIS DRAWING IS THE SOLE PROPERTY OF ELLIOT SCIENTIFIC LTD. REPRODUCTION IN PART OR AS A WHOLE WITHOUT WRITTEN PERMISSION IS PROHIBITED.

DIMENSIONS ARE IN mm
GENERAL TOLERANCES: ± 0.1
ANGULAR TOLERANCES: ±
SURFACE FINISH:
ALL BURRS, SHARP EDGES
AND CORNERS TO BE
REMOVED

|                        |         |       |            | _                      |                 |
|------------------------|---------|-------|------------|------------------------|-----------------|
|                        |         | NAME  | DATE       |                        |                 |
|                        | AUTHOR  | GW    | 12/07/2010 | (CII                   | iot Scientific  |
|                        | CHECKED |       |            | (CII                   | וטנ שכופוונוווכ |
| MATERIAL<br>ALUM ALLOY |         |       |            |                        |                 |
|                        |         |       |            | TITLE                  |                 |
|                        |         |       |            | FIXED MOUNTING BRACKET |                 |
|                        | FINISH  |       |            |                        |                 |
|                        | ANODISE | D BLA | .CK        | SIZE<br><b>A4</b>      | DWG. NO. MDE189 |

SCALE:1:2

THIRD ANGLE PROJECTION

DO NOT SCALE DRAWING