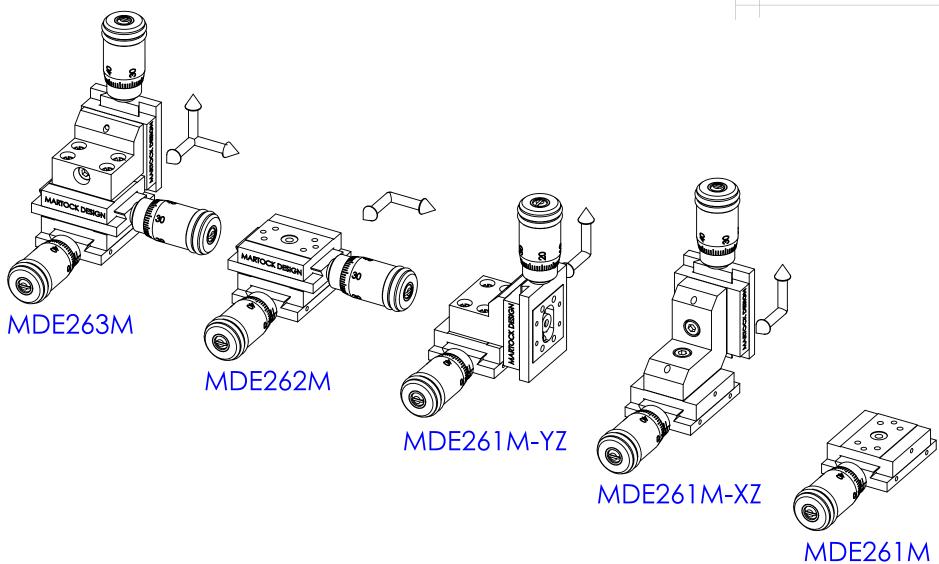

## AUTHOR GW 07/06/2010 CHECKED - MATERIAL CAUTHOR GW 07/06/2010 CHECKED - -

FINISH

5mm TRAVEL DOVETAIL SLIDES

SIZE A4 DWG. NO. MDE260M SERIES

DO NOT SCALE DRAWING SCALE:1:1 THIRD ANGLE PROJECTION