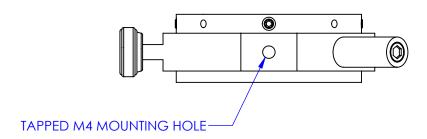

|  |      | REVISIONS   |      |          |
|--|------|-------------|------|----------|
|  | REV. | DESCRIPTION | DATE | APPROVED |
|  |      |             |      |          |
|  |      |             |      |          |





±2.5mm TRAVEL IN X AND Y



## PROPRIETARY AND CONFIDENTIAL COPYRIGHT ELLIOT SCIENTIFIC Ltd.

THE INFORMATION CONTAINED IN THIS DRAWING IS THE SOLE PROPERTY OF ELLIOT SCIENTIFIC LTD. REPRODUCTION IN PART OR AS A WHOLE WITHOUT WRITTEN PERMISSION IS PROHIBITED.

DIMENSIONS ARE IN mm
GENERAL TOLERANCES: ± 0.1
ANGULAR TOLERANCES: ±
SURFACE FINISH:
ALL BURRS, SHARP EDGES
AND CORNERS TO BE
REMOVED

|                      |         | NAME | DATE       |                     |                        |              |  |  |
|----------------------|---------|------|------------|---------------------|------------------------|--------------|--|--|
|                      | AUTHOR  | GW   | 10/07/2009 |                     | lia                    | t Scientific |  |  |
|                      | CHECKED |      | -          |