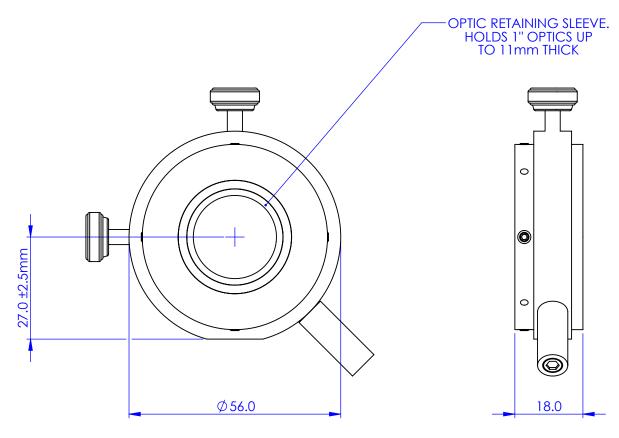

±2.5mm TRAVEL IN X AND Y

DIMENSIONS ARE IN mm
GENERAL TOLERANCES: ± 0.1
ANGULAR TOLERANCES: ±
SURFACE FINISH:
ALL BURRS, SHARP EDGES
AND CORNERS TO BE
REMOVED

|                      |         | NAME | DATE       |                     |                        |              |  |  |
|----------------------|---------|------|------------|---------------------|------------------------|--------------|--|--|
|                      | AUTHOR  | GW   | 10/07/2009 |                     | lia                    | t Scientific |  |  |
|                      | CHECKED |      | -          |                     | IIU                    |              |  |  |
| MATERIAL             |         |      |            |                     |                        |              |  |  |
|                      |         |      |            | TITLE               |                        |              |  |  |
|                      |         |      |            |                     |                        |              |  |  |
|                      |         |      |            | LENS CENTRING MOUNT |                        |              |  |  |
| FINISH<br>           |         |      |            |                     |                        |              |  |  |
|                      |         |      |            | DWG                 | 6. NO. LADEOZO         |              |  |  |
|                      |         |      | A4         |                     | MDE870                 |              |  |  |
|                      |         |      |            |                     |                        |              |  |  |
| DO NOT SCALE DRAWING |         |      | SCALE:1    | :1                  | THIRD ANGLE PROJECTION | SHEET 1 OF 1 |  |  |