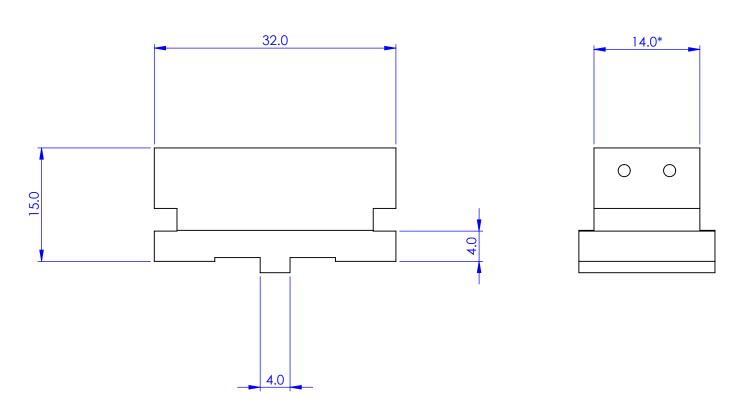

## \*STANDARD WIDTHS AVAILABLE ARE 10mm, 14mm AND 30mm. ORDER MDE741/10, MDE741/14 AND MDE741/30 RESPECTIVELY

|                                                                                |                 | NAME    | DATE       |                                                |    |                        |              |
|--------------------------------------------------------------------------------|-----------------|---------|------------|------------------------------------------------|----|------------------------|--------------|
|                                                                                | AUTHOR          | GW      | 10/08/2010 | (Elliot Scientific                             |    |                        |              |
|                                                                                | CHECKED         |         | -          | (CII                                           |    |                        |              |
| NS ARE IN mm TOLERANCES: ± 0.1 TOLERANCES: ± **INISH: , SHARP EDGES NERS TO BE | MATERIAL FINISH |         |            | WAVEGUIDE/SUBSTRATE I  SIZE A4 DWG. NO. MDE741 |    |                        | MOUNT        |
|                                                                                | DO NOT          | SCALE I | DRAWING    | SCALE:2                                        | :1 | THIRD ANGLE PROJECTION | SHEET 1 OF 1 |
|                                                                                |                 |         |            |                                                |    |                        |              |