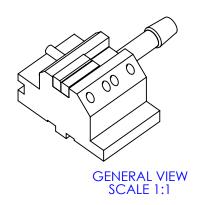

DIMENSIONS ARE IN mm GENERAL TOLERANCES: ± 0.1 ANGULAR TOLERANCES: ± SURFACE FINISH: ALL BURRS, SHARP EDGES AND CORNERS TO BE REMOVED

|                      |         |      |            | _                  |                        |               |  |  |
|----------------------|---------|------|------------|--------------------|------------------------|---------------|--|--|
|                      |         | NAME | DATE       |                    |                        |               |  |  |
|                      | AUTHOR  | GW   | 10/08/2010 |                    | lia                    | t Scientific  |  |  |
|                      | CHECKED |      |            |                    |                        | it acientinic |  |  |
| MATERIAL             |         |      |            |                    |                        |               |  |  |
|                      |         |      | TITLE      |                    |                        |               |  |  |
| FINISH               |         |      |            | VACUUM FIBRE CLAMP |                        |               |  |  |
|                      |         |      |            | A4                 | DWG                    | MDE715        |  |  |
| DO NOT SCALE DRAWING |         |      | SCALE:1    | :1                 | THIRD ANGLE PROJECTION | SHEET 1 OF 1  |  |  |