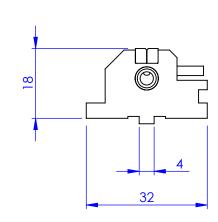

DIMENSIONS ARE IN mm GENERAL TOLERANCES: ± 0.1 ANGULAR TOLERANCES: ± SURFACE FINISH: ALL BURRS, SHARP EDGES AND CORNERS TO BE REMOVED

|                      |         |      |            | _                  |                        |               |  |  |
|----------------------|---------|------|------------|--------------------|------------------------|---------------|--|--|
|                      |         | NAME | DATE       |                    |                        |               |  |  |
|                      | AUTHOR  | GW   | 10/08/2010 |                    | lia                    | t Scientific  |  |  |
|                      | CHECKED |      |            |                    |                        | it acientinic |  |  |
| MATERIAL             |         |      |            |                    |                        |               |  |  |
|                      |         |      | TITLE      |                    |                        |               |  |  |
| FINISH               |         |      |            | VACUUM FIBRE CLAMP |                        |               |  |  |
|                      |         |      |            | A4                 | DWG                    | MDE715        |  |  |
| DO NOT SCALE DRAWING |         |      | SCALE:1    | :1                 | THIRD ANGLE PROJECTION | SHEET 1 OF 1  |  |  |