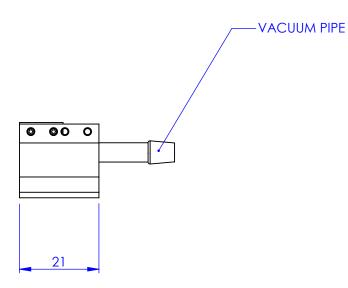

DIMENSIONS ARE IN mm GENERAL TOLERANCES: ± 0.1 ANGULAR TOLERANCES: ± SURFACE FINISH: ALL BURRS, SHARP EDGES AND CORNERS TO BE REMOVED

|                      |         |      |            | _                  |                        |               |  |  |
|----------------------|---------|------|------------|--------------------|------------------------|---------------|--|--|
|                      |         | NAME | DATE       |                    |                        |               |  |  |
|                      | AUTHOR  | GW   | 10/08/2010 |                    | lia                    | t Scientific  |  |  |
|                      | CHECKED |      |            |                    |                        | it acientinic |  |  |
| MATERIAL             |         |      |            |                    |                        |               |  |  |
|                      |         |      | TITLE      |                    |                        |               |  |  |
| FINISH               |         |      |            | VACUUM FIBRE CLAMP |                        |               |  |  |
|                      |         |      |            | A4                 | DWG                    | MDE715        |  |  |
| DO NOT SCALE DRAWING |         |      | SCALE:1    | :1                 | THIRD ANGLE PROJECTION | SHEET 1 OF 1  |  |  |