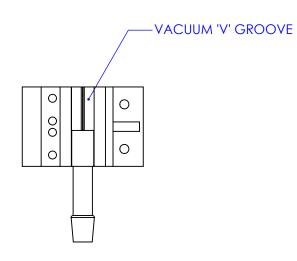

DIMENSIONS ARE IN mm GENERAL TOLERANCES: ± 0.1 ANGULAR TOLERANCES: ± SURFACE FINISH: ALL BURRS, SHARP EDGES AND CORNERS TO BE REMOVED

|                      |         |      |            | _                  |                        |               |  |  |
|----------------------|---------|------|------------|--------------------|------------------------|---------------|--|--|
|                      |         | NAME | DATE       |                    |                        |               |  |  |
|                      | AUTHOR  | GW   | 10/08/2010 |                    | lia                    | t Scientific  |  |  |
|                      | CHECKED |      |            |                    |                        | it acientinic |  |  |
| MATERIAL             |         |      |            |                    |                        |               |  |  |
|                      |         |      | TITLE      |                    |                        |               |  |  |
| FINISH               |         |      |            | VACUUM FIBRE CLAMP |                        |               |  |  |
|                      |         |      |            | A4                 | DWG                    | MDE715        |  |  |
| DO NOT SCALE DRAWING |         |      | SCALE:1    | :1                 | THIRD ANGLE PROJECTION | SHEET 1 OF 1  |  |  |