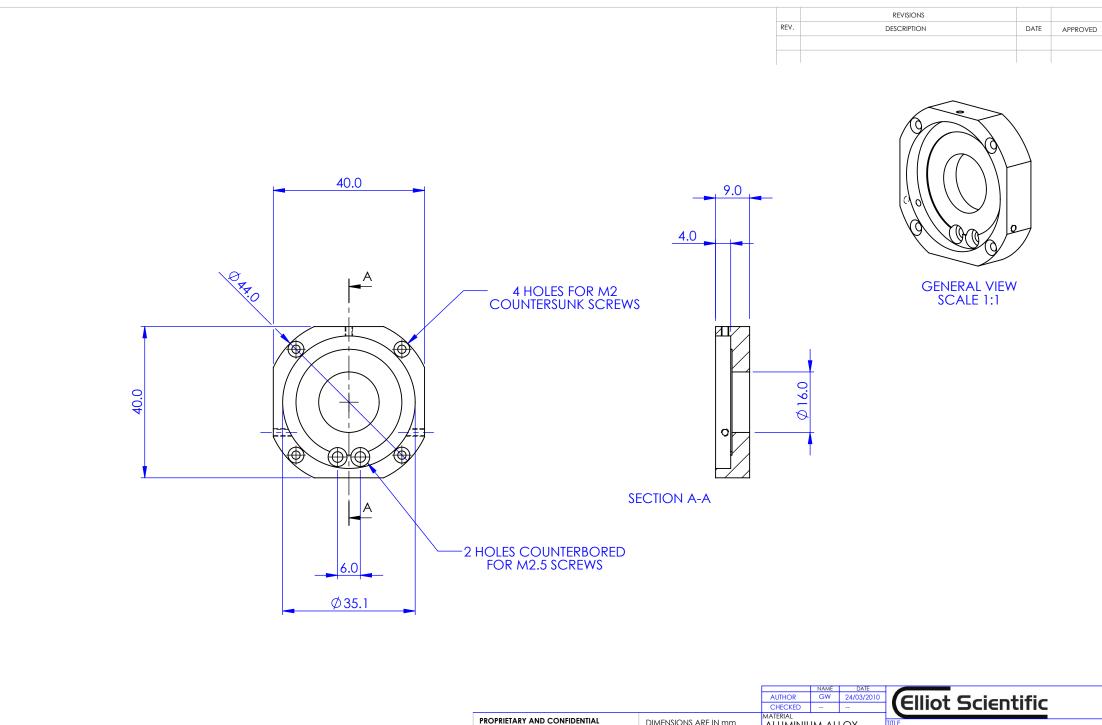

|                                                                  |                                                                                         | CHECKED         |  |            |                           | ιιοτ Scientific |  |
|------------------------------------------------------------------|-----------------------------------------------------------------------------------------|-----------------|--|------------|---------------------------|-----------------|--|
| PROPRIETARY AND CONFIDENTIAL<br>COPYRIGHT ELLIOT SCIENTIFIC Ltd. | DIMENSIONS ARE IN mm<br>GENERAL TOLERANCES: ± 0.1                                       | ALUMINIUM ALLOY |  |            | TITLE                     |                 |  |
|                                                                  | ANGULAR TOLERANCES: ±<br>SURFACE FINISH:<br>ALL BURRS, SHARP EDGES<br>AND CORNERS TO BE | FINISH          |  |            | - ADAPTER PLATE           |                 |  |
| ELLIOT SCIENTIFIC LTD. REPRODUCTION ALL BURRS, SHARP EDGES       |                                                                                         | CLEAR ANODISED  |  | SIZE<br>A4 | DWG. NO. MDE253           |                 |  |
|                                                                  | DO NOT SCALE DRAWING                                                                    |                 |  | SCALE:1    | :1 THIRD ANGLE PROJECTION |                 |  |