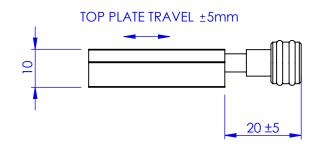

## AUTHOR GW 27/05/2008 CHECKED - - MATERIAL STAINLESS STEEL, BRASS, ALUM. ALLOY FINISH MDE255 LINEAR SLIDE

SIZE A4 DWG. NO. MDE255

SCALE:1:1

THIRD ANGLE PROJECTION

SHEET 1 OF 1

DO NOT SCALE DRAWING