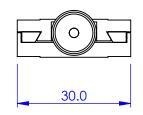

DIMENSIONS ARE IN mm
GENERAL TOLERANCES: ± 0.1
ANGULAR TOLERANCES: ±
SURFACE FINISH:
ALL BURRS, SHARP EDGES
AND CORNERS TO BE
REMOVED

## AUTHOR GW 27/05/2008 CHECKED - - MATERIAL STAINLESS STEEL, BRASS, ALUM. ALLOY FINISH MDE255 LINEAR SLIDE

SIZE A4 DWG. NO. MDE255

SCALE:1:1

THIRD ANGLE PROJECTION

SHEET 1 OF 1

DO NOT SCALE DRAWING