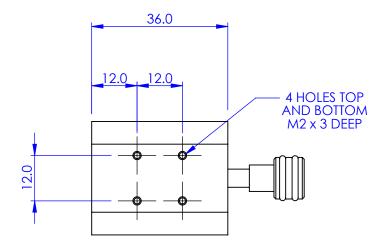

DIMENSIONS ARE IN mm
GENERAL TOLERANCES: ± 0.1
ANGULAR TOLERANCES: ±
SURFACE FINISH:
ALL BURRS, SHARP EDGES
AND CORNERS TO BE
REMOVED

## AUTHOR GW 27/05/2008 CHECKED - - MATERIAL STAINLESS STEEL, BRASS, ALUM. ALLOY FINISH MDE255 LINEAR SLIDE

SIZE A4 DWG. NO. MDE255

SCALE:1:1

THIRD ANGLE PROJECTION

SHEET 1 OF 1

DO NOT SCALE DRAWING