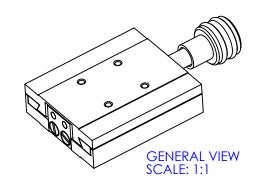

## AUTHOR GW 27/05/2008 CHECKED - - MATERIAL STAINLESS STEEL, BRASS, ALUM. ALLOY FINISH MDE255 LINEAR SLIDE

SIZE A4 DWG. NO. MDE255

SCALE:1:1

THIRD ANGLE PROJECTION

SHEET 1 OF 1

DO NOT SCALE DRAWING