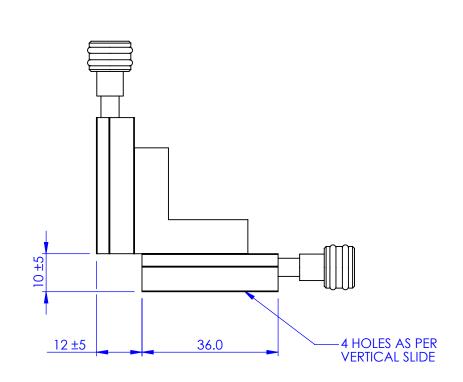

## Elliot Scientific AUTHOR GW 11/05/2010 CHECKED MATERIAL

STAINLESS STEEL. BRASS, ALUM. ALLOY XZ DOVETAIL SLIDE

DO NOT SCALE DRAWING

MDE255 XZ ^^A4 SCALE:1:1

THIRD ANGLE PROJECTION SHEET 1 OF 1