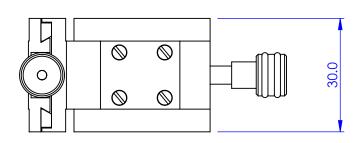

## Elliot Scientific AUTHOR GW 11/05/2010 CHECKED MATERIAL

STAINLESS STEEL. BRASS, ALUM. ALLOY XZ DOVETAIL SLIDE

DO NOT SCALE DRAWING

MDE255 XZ ^^A4 SCALE:1:1

THIRD ANGLE PROJECTION SHEET 1 OF 1