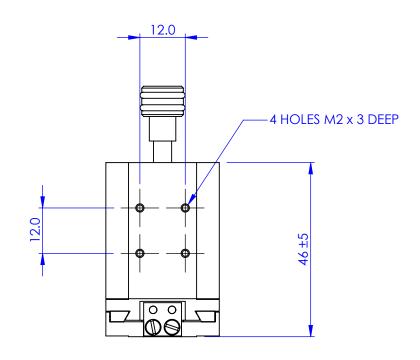

## Elliot Scientific AUTHOR GW 11/05/2010 CHECKED MATERIAL

STAINLESS STEEL. BRASS, ALUM. ALLOY XZ DOVETAIL SLIDE

DO NOT SCALE DRAWING

MDE255 XZ ^^A4 SCALE:1:1

THIRD ANGLE PROJECTION SHEET 1 OF 1