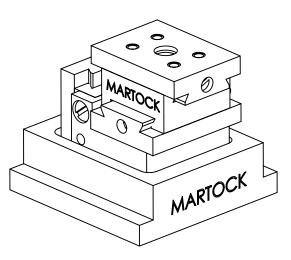

## Elliot Scientific

MDE267 3-Axis Micropositioner

MDE267 ^A4 DO NOT SCALE DRAWING SCALE:2:1

THIRD ANGLE PROJECTION SHEET 1 OF 1