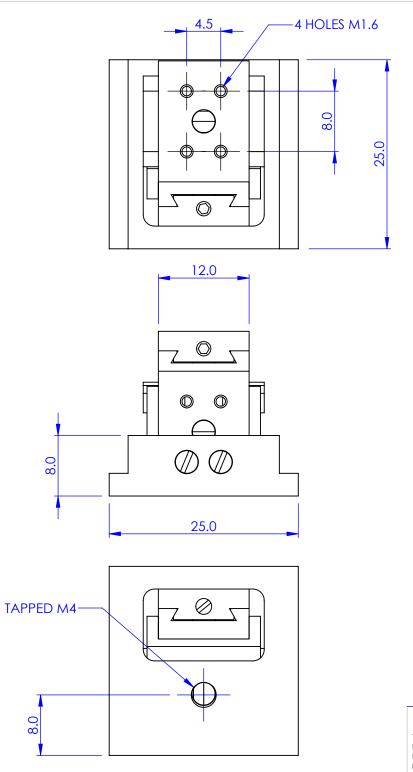

## Elliot Scientific

MDE267 3-Axis Micropositioner

MDE267 ^A4 DO NOT SCALE DRAWING SCALE:2:1

THIRD ANGLE PROJECTION SHEET 1 OF 1