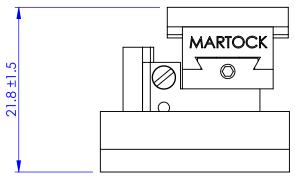

## Elliot Scientific

MDE267 3-Axis Micropositioner

MDE267 ^A4 DO NOT SCALE DRAWING SCALE:2:1

THIRD ANGLE PROJECTION SHEET 1 OF 1